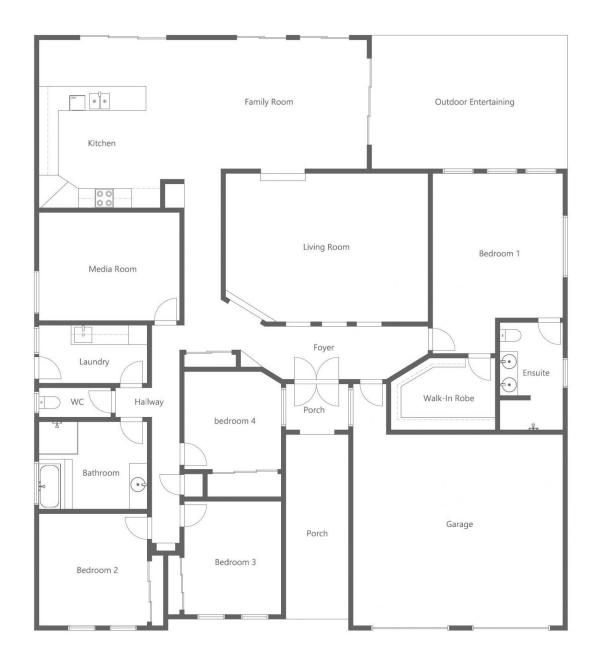

## 30 Lakeside Circuit Dubbo NSW

The best of lifestyle and location is offered in this luxury residence with sought after north-east facing golf course frontage.

This family residence has multiple living areas, outdoor entertaining, pool and detached studio/pool hut suitable for multiple uses including teenager or grandparent accommodation or a relaxing den after pool parties.

An outstanding opportunity for the buyer seeking a quality home in Grangewood within easy access to Delroy Park shops, walking tracks, medical centre and MAGS.

4 🕒 3 📛 2 🖨

Price : Offers Invited Land Size : 1195 sqm