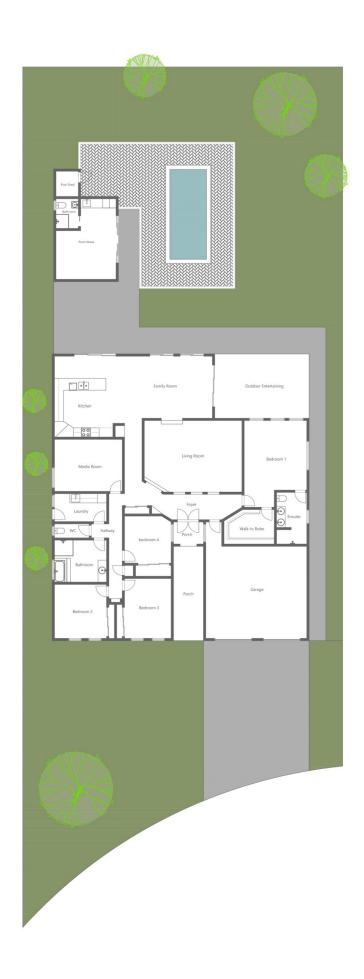

## 30 Lakeside Circuit Dubbo NSW

The best of lifestyle and location is offered in this luxury residence with sought after north-east facing golf course frontage.

This family residence has multiple living areas, outdoor entertaining, pool and detached studio/pool hut suitable for multiple uses including teenager or grandparent accommodation or a relaxing den after pool parties.

An outstanding opportunity for the buyer seeking a quality home in Grangewood within easy access to Delroy Park shops, walking tracks, medical centre and MAGS.

4 🕒 3 📛 2 🖨

Price : Offers Invited Land Size : 1195 sqm