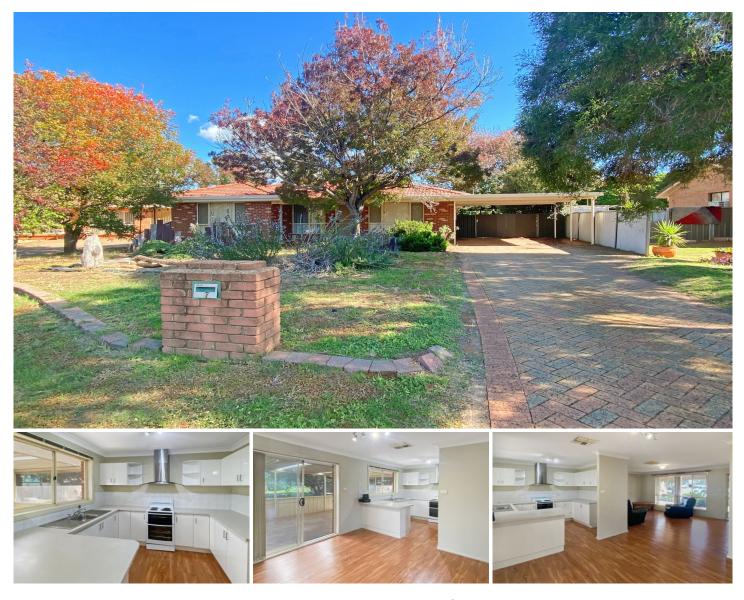

## 7 Gregory Court Dubbo NSW

- Three bedrooms, two with built-ins
- Kitchen with meals area
- Living room with gas heater provided
- Bathroom with separate toilet
- Ducted evaporative cooling and gas heating
- Large screened outdoor living area
- Unique landscaped yards
- BBQ area
- Carport, vehicle access to yard
- Pets outside only, subject to approval on application