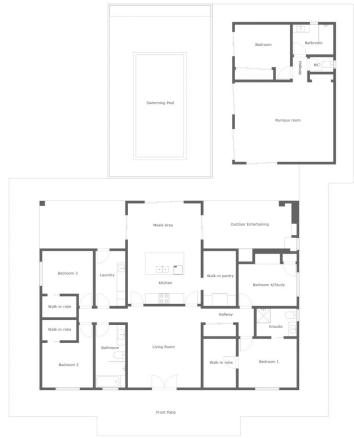

As you enter the property through the solar-powered front gate, you'll be greeted by immaculately landscaped gardens that set the tone for the exceptional living experience that awaits you. The main house offers ample room for comfortable family living or hosting gatherings with friends. Adjacent to the main residence, a charming pool house adds an extra layer of convenience and privacy, perfect for accommodating guests, serving as a peaceful retreat or additional entertaining area.

Step outside into your own private oasis, where a resort-style heated swimming pool invites you to unwind

5 **2** 3 **2** 7 **2** 

Price : Auction Wednesday 5 June On Site

Land Size: 8.03 ha

View: https://www.bobberry.com.au/sale/nsw/dubb