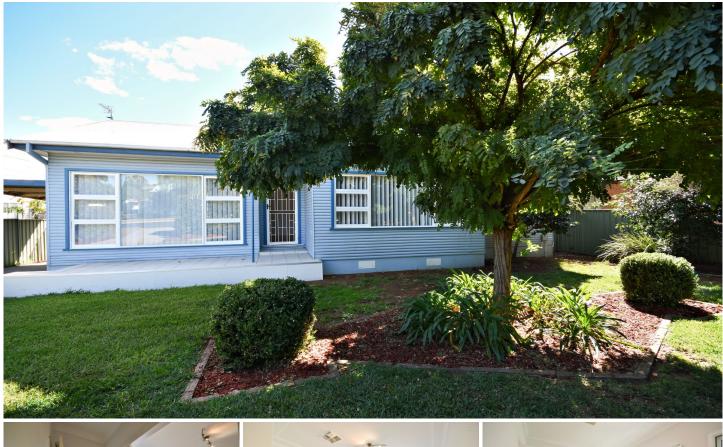

## **35 Caroline Street Dubbo NSW**

- 3 bedrooms, main with built-in
- Good-sized lounge & dining
- Refreshed kitchen
- Modern bathroom, separate toilet
- Covered veranda
- Carport with rear yard access
- Pets outside only, subject to approval on application