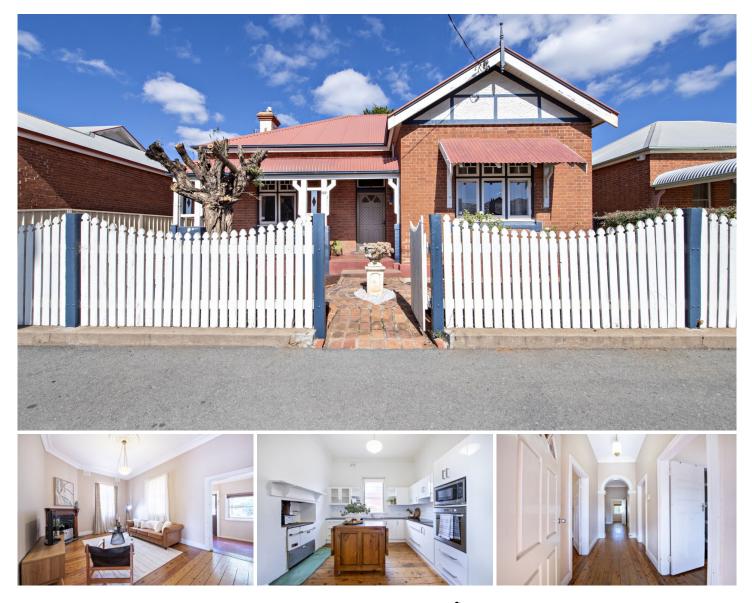

## 169 Wingewarra Street Dubbo NSW

This delightful double brick c1932 Federation style cottage is a must inspect for the buyers seeking a convenient central location and a home brimming with potential to add your own style whilst enhancing the original traditional features including original fireplaces, wide hallway, high ceilings, floorboards and stained glass windows.

The flexible floor plan gives potential to renovate, upgrade or extend or make use of the mixed-use zoning all in a location opposite WPCC, and within close reach to schools, parks, tennis courts, cafes and the convenience of the bus stop at your footpath or enjoy a comfortable home as is.

A standout feature is the recently renovated kitchen with modern appliances, whilst retaining the original fuel stove.