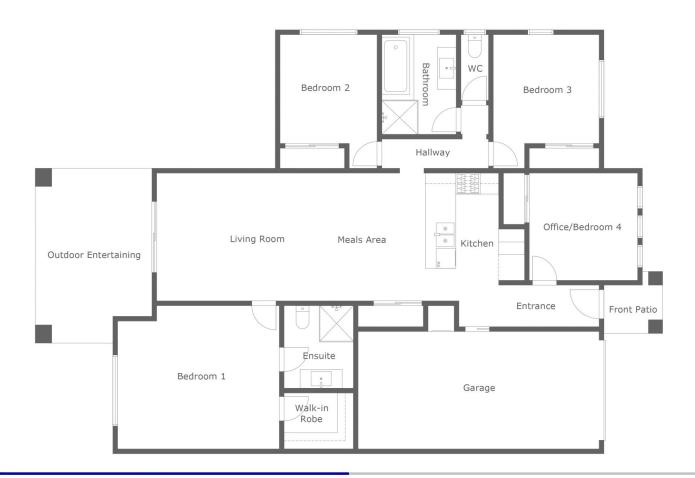

## Features include:

- Three bedrooms plus 4th bedroom/office with built-ins
- Main bedroom with ensuite and walk-in robe

3 🚐 2 🟪 1 🚘

Price : \$ 525,000 Building Size : 135 sqm Land Size : 323 sqm

Land Size : 323 sq View : https://

: https://www.bobberry.com.au/sale/nsw/d ubbo-orana/dubbo/residential/semi-deta

ched/7990057

Jane Donald 02 6882 6822

BOB BERRY 6/7 Volta Avenue

Floor plan is provided as indicative layout only. Measurements are not available, floor plan is not to scale. No guarantees provided on accuracy. Exterior elements are not in position