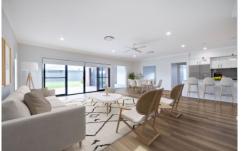

High end finishes and an abundance of natural light create a private sanctuary with an ideal layout for entertaining. An open-plan design with three impressive living zones, there is space for everyone. The entertainer's kitchen with stone benches and custom cabinetry leads to a large alfresco area, perfect for your family to have space for relaxing or BBQ's with friends.