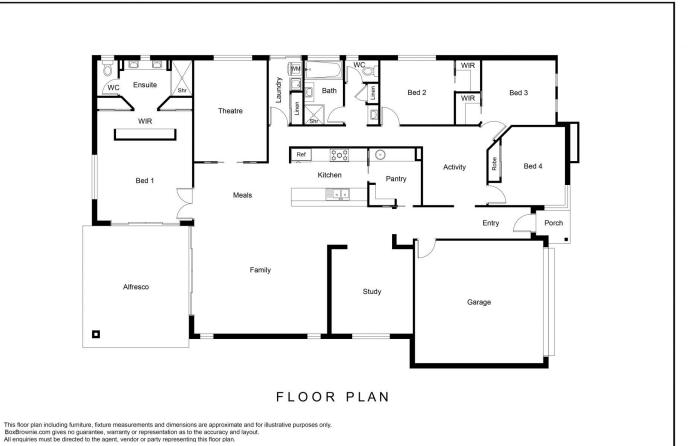

## 24 Delta Road Dubbo NSW

Graced with generous proportions this brand-new home exemplifies the best in lifestyle and location for those looking for a luxury residence without the wait of building. Fall in love with the flexible floor plan offering space for all the family, and a design allowing the purchaser space for a pool or shed.

High end finishes and an abundance of natural light create a private sanctuary with an ideal layout for entertaining. An open-plan design with three impressive living zones, there is space for everyone. The entertainer's kitchen with stone benches and custom cabinetry leads to a large alfresco area, perfect for your family to have space for relaxing or BBQ's with friends.

A home of this calibre will suit families of all ages, those upgrading, professional couples and those requiring space

4 📭 2 🔁 2 🗬

**Price** : \$1,050,000 to \$1,100,000

Building Size : 306.99 sqm Land Size : 825 sqm View : https://www.