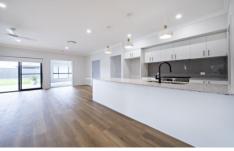

High end finishes and an abundance of natural light create a private sanctuary with an ideal layout for entertaining. An open-plan design with three impressive living zones, there is space for everyone. The entertainer's kitchen with stone benches and custom cabinetry leads to a large alfresco area, perfect for your family to have space for relaxing or BBQ's with friends.