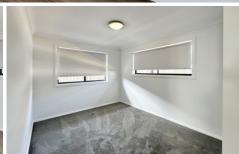

## 12a Tide Crescent Dubbo NSW

- 2 bedrooms with built-in wardrobes
- Modern kitchen with stone benchtops and stainless steel appliances
- Open plan living/dining area
- Reverse cycle air-conditioning
- Low maintenance yard
- European Laundry
- Single garage
- Utilities included