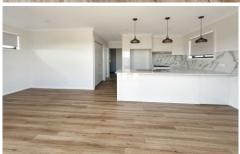

## 12a Tide Crescent Dubbo NSW

- 2 bedrooms with built-in wardrobes
- Modern kitchen with stone benchtops and stainless steel appliances
- Open plan living/dining area
- Reverse cycle air-conditioning
- Low maintenance yard
- European Laundry
- Single garage
- Utilities included