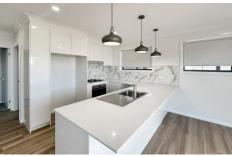

## 12a Tide Crescent Dubbo NSW

- 2 bedrooms with built-in wardrobes
- Modern kitchen with stone benchtops and stainless steel appliances
- Open plan living/dining area
- Reverse cycle air-conditioning
- Low maintenance yard
- European Laundry
- Single garage
- Utilities included