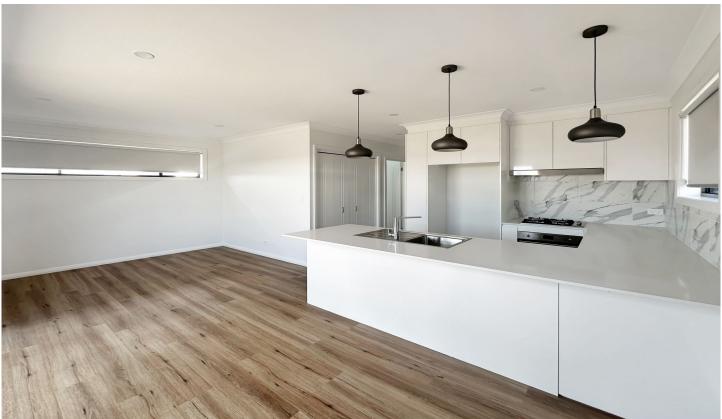

## 12a Tide Crescent Dubbo NSW

- 2 bedrooms with built-in wardrobes
- Modern kitchen with stone benchtops and stainless steel appliances
- Open plan living/dining area
- Reverse cycle air-conditioning
- Low maintenance yard
- European Laundry
- Single garage
- Utilities included