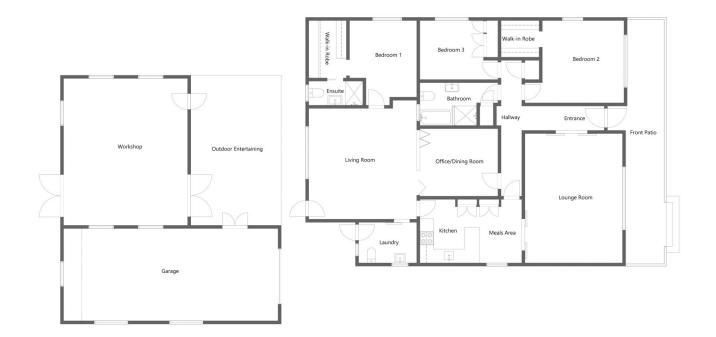

Freshly painted inside, the brick veneer property features generously proportioned rooms with high ceilings, decorative cornices & polished timber floors. Enjoy formal & casual living & dining areas, 3 spacious bedrooms, wonderful built-in storage, 2 bathrooms, laundry with convenient 3rd toilet, tiled front patio, covered outdoor entertaining area, tandem garage with roller door, large workshop with power & shelving & established easy to maintain gardens with rear yard access.

Ross Woodham 02 6882 6822

BOB BERRY 44 Crown Street

Floor plan is provided as indicative layout only. Measurements are not available, floor plan is not to scale. No guarantees provided on accuracy. Exterior elements are not in position