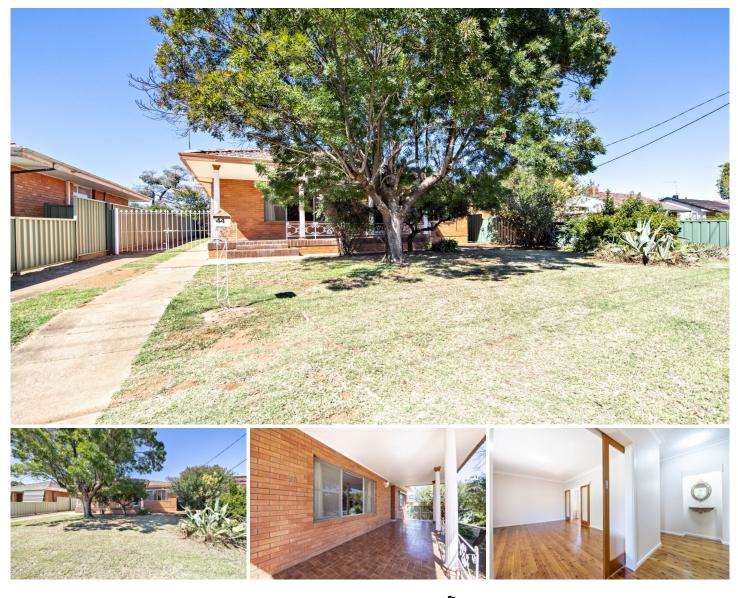

## 44 Crown Street Dubbo NSW

Positioned in the heart of South Dubbo this welcoming family home offers an enviable lifestyle close to public & private schools, parkland, Boundary Road & Tamworth Street shopping precincts, medical centres, bakery, post office, pharmacy, tavern, sporting oval & popular walking & cycling tracks.

Freshly painted inside, the brick veneer property features generously proportioned rooms with high ceilings, decorative cornices & polished timber floors. Enjoy formal & casual living & dining areas, 3 spacious bedrooms, wonderful built-in storage, 2 bathrooms, laundry with convenient 3rd toilet, tiled front patio, covered outdoor entertaining area, tandem garage with roller door, large workshop with power & shelving & established easy to maintain gardens with rear yard access.