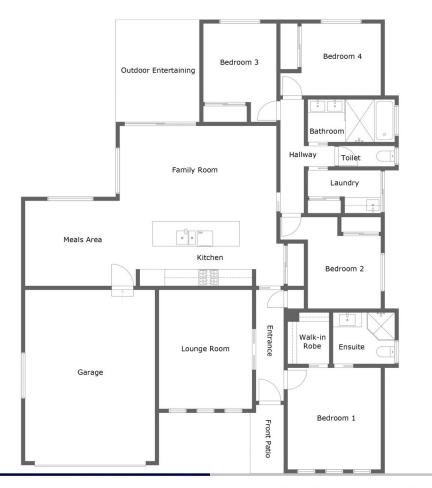

This enchanting residence boasts an inviting layout, showcasing generously proportioned rooms flooded with abundant natural light.

The heart of the home unveils a quality gourmet sanctuary featuring a breakfast bar ideal for culinary enthusiasts. The expansive open-plan kitchen, dining, and family area seamlessly flow to an outdoor entertaining oasis, boasting irrigated gardens, perfect for hosting gatherings or simply unwinding in nature's tranquillity.

Floor plan is provided as indicative layout only. Measurements are not available, floor plan is not to scale. No guarantees provided on accuracy. Exterior elements are not in position