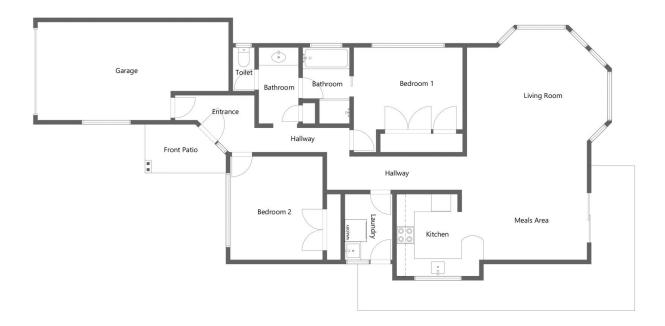

Inside, you'll find a practical floorplan with light-filled rooms and ample built-in storage. Features like ducted evaporative air conditioning and a gas point ensure comfort year-round. Outside, a paved area provides perfect space for outdoor entertaining, complemented by a single garage and a low-maintenance yard with established trees.