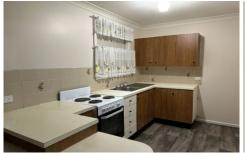

## 25 Sovereign Street Dubbo NSW

- 3 Bedrooms with built in wardrobes
- Open plan kitchen and dining with new flooring
- Separate lounge area
- Large enclosed back yard with a garden shed
- Ducted evaporative cooling
- Single lock up garage
- Close to schools, Orana Mall and the medical Centre.