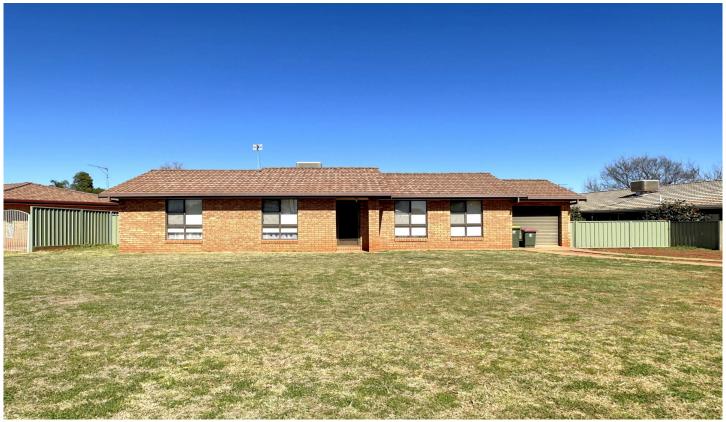

## 25 Sovereign Street Dubbo NSW

- 3 Bedrooms with built in wardrobes
- Open plan kitchen and dining with new flooring
- Separate lounge area
- Large enclosed back yard with a garden shed
- Ducted evaporative cooling
- Single lock up garage
- Close to schools, Orana Mall and the medical Centre.