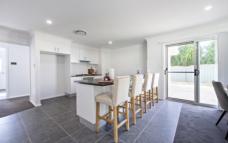

- 4 bedroom brick veneer home
- Main bedroom with walk through robe and ensuite
- Kitchen with large island bench
- Large open plan family room and separate living/media room
- Ducted reverse cycle a/c, ceiling fans
- Natural gas connected
- N-E facing patio area
- Low maintenance secure, private yard plus 2nd courtyard style lawn area
- Double garage with internal access