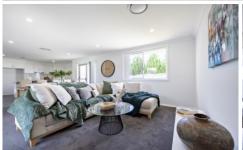

- 4 bedroom brick veneer home
- Main bedroom with walk through robe and ensuite
- Kitchen with large island bench
- Large open plan family room and separate living/media room
- Ducted reverse cycle a/c, ceiling fans
- Natural gas connected
- N-E facing patio area
- Low maintenance secure, private yard plus 2nd courtyard style lawn area
- Double garage with internal access