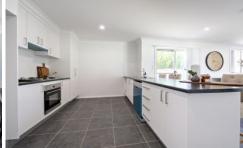

- 4 bedroom brick veneer home
- Main bedroom with walk through robe and ensuite
- Kitchen with large island bench
- Large open plan family room and separate living/media room
- Ducted reverse cycle a/c, ceiling fans
- Natural gas connected
- N-E facing patio area
- Low maintenance secure, private yard plus 2nd courtyard style lawn area
- Double garage with internal access