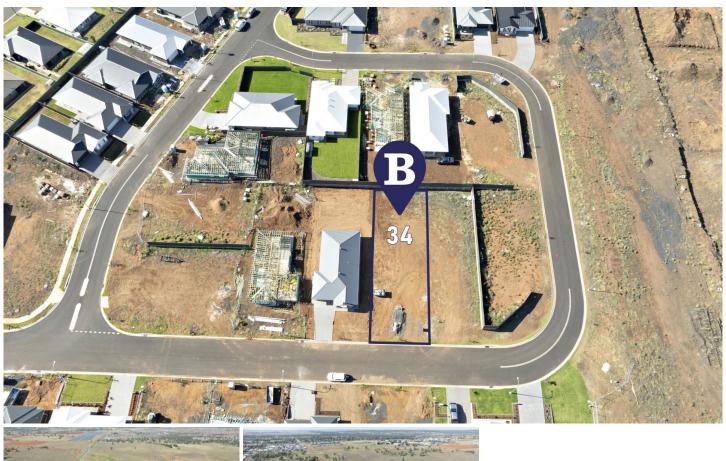

## 34 Freshwater Drive Dubbo NSW

In what is already a lovely established neighbourhood of Southlakes, this residential land offers the opportunity to purchase close to child care centres and the proposed Southlakes Shopping Centre.

With a N-E facing back yard the aspect couldnt be more appealing for building a quality family home.

Sized at 668 sqm, this block is registered and ready to build on with your own choice of builder. With an impressive list of features already taken care of, this opportunity is a worry-free way to start your home-building journey. Take a drive and see this sought-after location for yourself or get started on your dream home or investment property by calling us today.

**Price** : \$249,000 **Land Size** : 668 sqm

View: https://www.bobberry.com.au/sale/nsw/dubb o-orana/dubbo/residential/land/7939679

Jane Donald 02 6882 6822