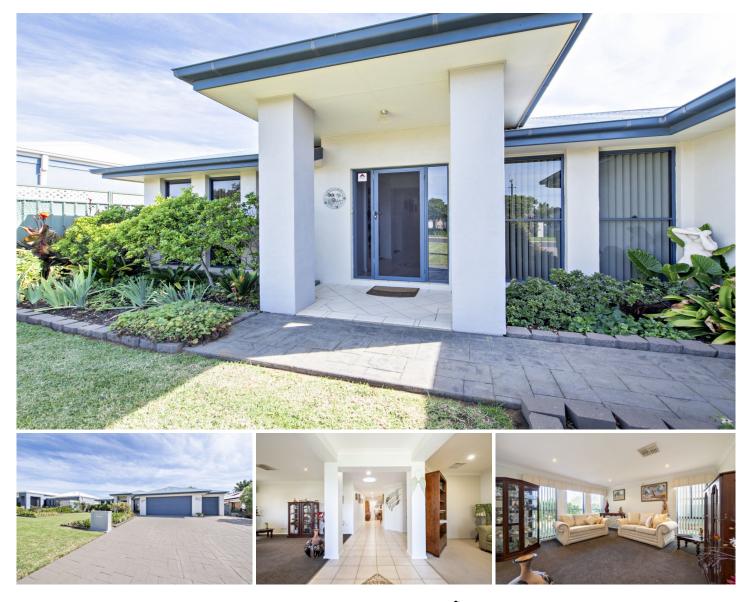

## 7 Robina Crescent Dubbo NSW

Looking for style, space & a great location? This immaculately presented residence offers everything you could wish for & more. Positioned in a quiet family-friendly street near Dubbo golf course & tranquil parklands, the welcoming home is within strolling distance of Delroy Park shops & close to schools, child care, medical & fitness centres & bowling club.

Thoughtfully designed to make the most of natural light, the meticulously maintained property offers well-proportioned rooms, generous built-in storage, central kitchen with quality appliances, large open plan dining & family living area, formal lounge, office, stylish portico & large covered outdoor entertaining area complete with spa. A 2nd paved alfresco zone is ideal for BBQs.

Features include cost-saving solar panels, ducted & zoned

4 🛤 2 📛 3 🚘

| Price     | : \$795,000 to \$840,000                    |
|-----------|---------------------------------------------|
| Land Size | : 800 sqm                                   |
| View      | : https://www.bobberry.com.au/sale/nsw/dubb |
|           | o-orana/dubbo/residential/house/7937897     |