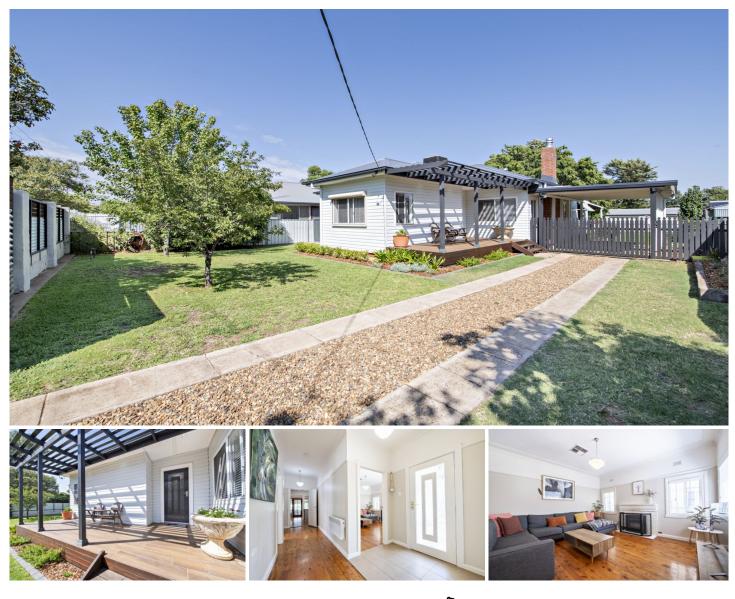

## **109 Palmer Street Dubbo NSW**

Nestled in the heart of South Dubbo, this charming 4-bedroom residence rests on an expansive 854 sqm plot, offering ample space for comfortable family living. Boasting a prime location, it's within strolling distance to local amenities including Tamworth Street & Boundary Road shops, Schools and public transport.

With two spacious living areas, there's plenty of space for all your family's entertainment needs. The updated kitchen seamlessly connects to the dining area, providing generous room. Step out onto the inviting timber deck, perfect for hosting family barbecues while the children frolic in the expansive yard.

Stay comfortable year-round with ducted evaporative air conditioning, natural gas points for heating as well as a wood fire, ensuring a cozy atmosphere in every season.