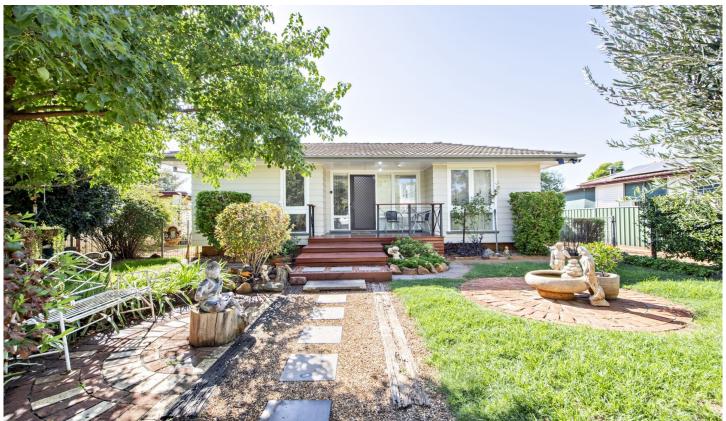

## 7 Cooinda Crescent Dubbo NSW

This much loved family home offers the buyer an affordable first home or investment within a short distance to Dubbo's CBD, river walking track and public transport.

Well presented throughout with an updated bathroom and tidy kitchen, you will also love the established trees and gardens in the yard and handy shed.

We encourage your inspection if you are looking for a property that will feel like home as soon as you walk in.

## Features include:

- Two bedrooms
- Renovated bathroom
- Tidy kitchen with upright electric oven and meals area
- Living room
- 2 x reverse cycle a/c units