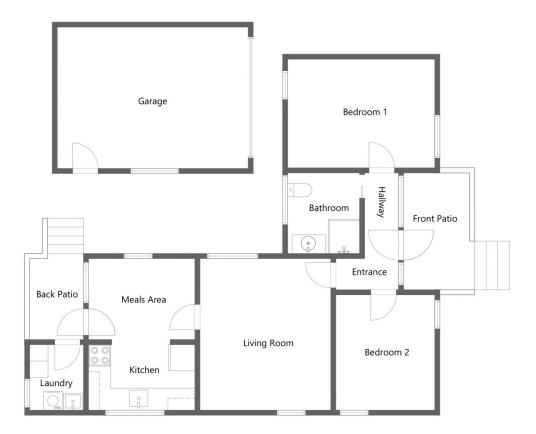

7 Cooinda Crescent

Floor plan is provided as indicative layout only. Measurements are not available, floor plan is not to scale. No guarantees provided on accuracy. Exterior elements are not in position