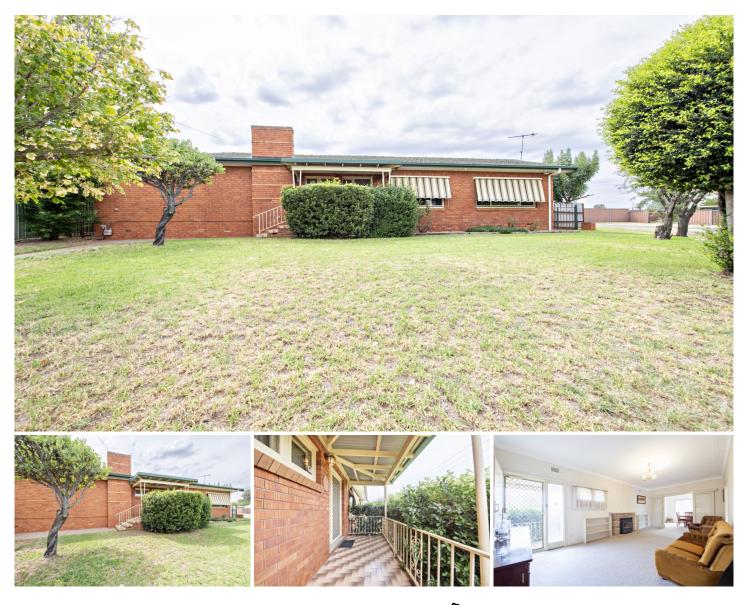

## 368 Fitzroy Street Dubbo NSW

This well-presented single owner brick veneer residence has a thoughtfully considered floorplan offering generously proportioned rooms with high ceilings, ornate cornices, multiple living areas, plenty of built-in storage & abundant natural light.

Just right for first home buyers, families, downsizers or investors, the property is set in attractive low maintenance gardens with established trees, lawns, shrubs & edged garden beds. The tiled front patio has a neat hedge providing privacy. The well-fenced backyard is paved &