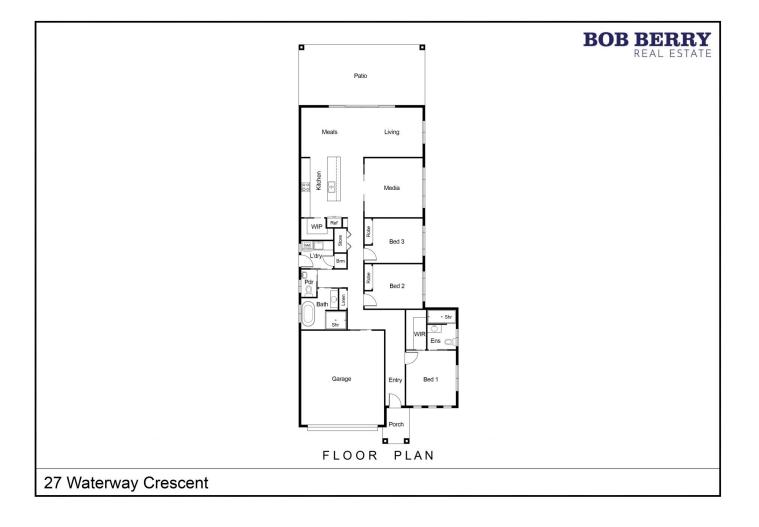

## 3 🛤 2 🚔 2 🚘

| Price  |         |
|--------|---------|
| Buildi | ng Size |
| Land   | Size    |
| View   |         |

:\$682,500

8655

- e: 232.97 sqm
  - : 527 sqm
  - : https://www.bobberry.com.au/sale/nsw/d ubbo-orana/dubbo/residential/house/789