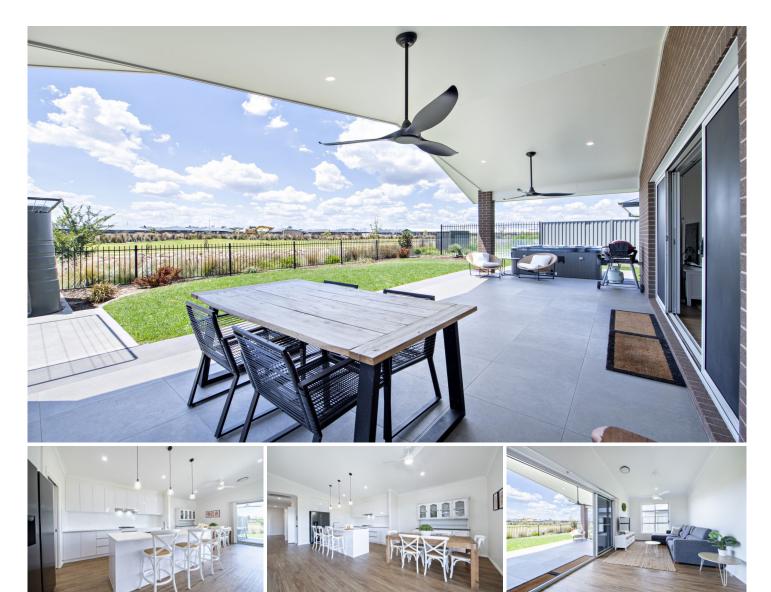

## 27 Waterway Crescent Dubbo NSW

Presenting in near new condition, upon walking into this residence you will be immediately sold by the sun filled living area with vaulted ceilings which opens to an outdoor entertaining area, ready to enjoy drinks in the afternoon overlooking the unrestricted North facing views of the water way and landscaped walking track.

High end finishes and an abundance of light create a private sanctuary with an ideal layout for entertaining. Two separate living rooms are perfect for your family to have space for relaxing. You will love the option of coming home after work and jumping in your own spa.

This residence is a must inspect for the buyer looking to purchase a near new home complete with spa, low maintenance landscaping and quality inclusions.