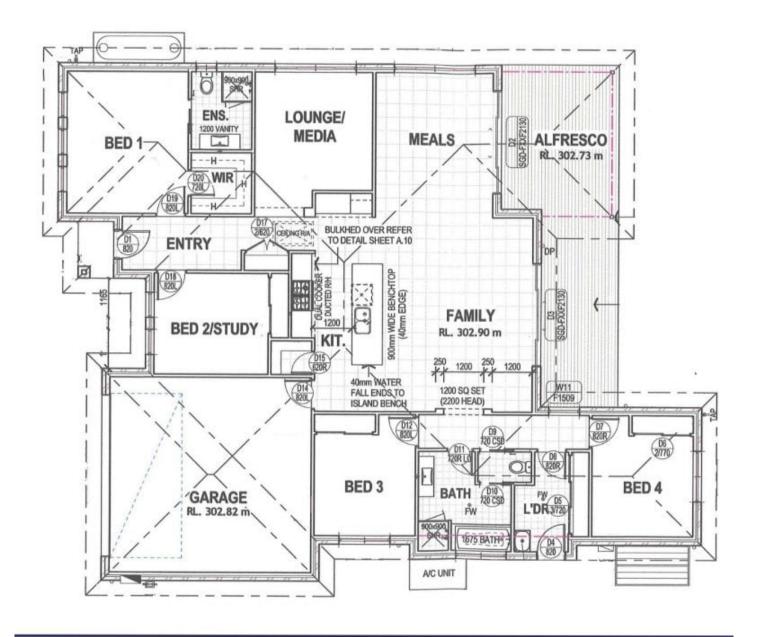

## 10 Hovea Court Dubbo NSW

Prepare to be impressed by this beautifully presented brick residence ideally positioned at the end of a quiet cul-de-sac close to schools, child care, parkland, medical & fitness centres, golf course, bowling club & Delroy Park shopping centre.

The inviting layout offers spacious rooms flooded with natural light, quality fittings & fixtures & thoughtful features at every turn.

Attractive ceramic tiles run throughout the entry, hallways & open plan kitchen, dining & family area. Plush carpet has been laid in the media room & 4 bedrooms, all offering generous built-in storage.

The quality gourmet haven at the heart of the home has stone benchtops, island with breakfast bar, soft-close

4 🕒 2 📛 2 🖨

**Price** : NEW PRICE \$749,000

**Building Size**: 170 sqm **Land Size**: 863 sqm