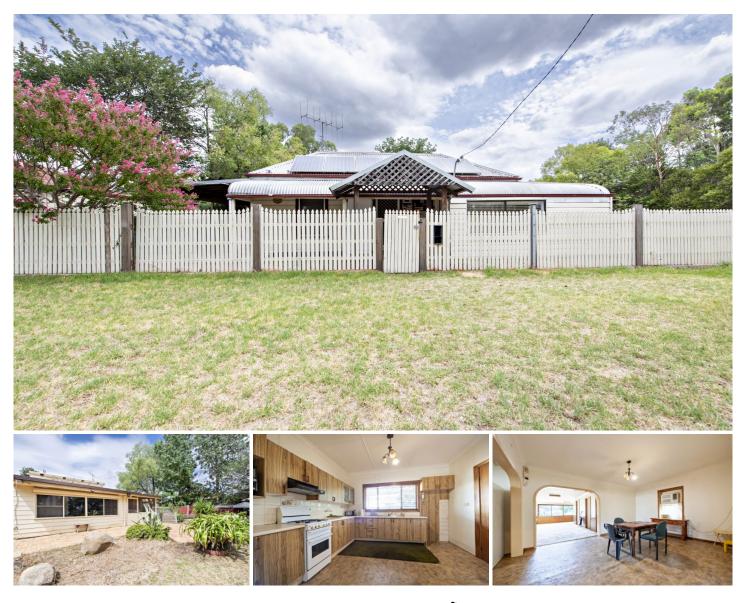

## 29-31 Jennings Street Geurie NSW

Positioned on a substantial 1991m2 block opposite children's playground, swimming pool, tennis courts & sporting oval, this character-filled residence offers a great opportunity to become part of the relaxed country style community of Geurie.

Tucked behind a picket fence, the timber & fibro home with iron roof & bullnose verandah is close to the local school, bowling club, general store, hotel, service station & other main street businesses. Dubbo and Wellington are a 20-minute drive away.

With tall ceilings & a floorplan extending over a surprising amount of space, the property is packed with potential for additional improvement. With 2 blocks on 1 title there is also possible scope for subdivision, subject to council approval.