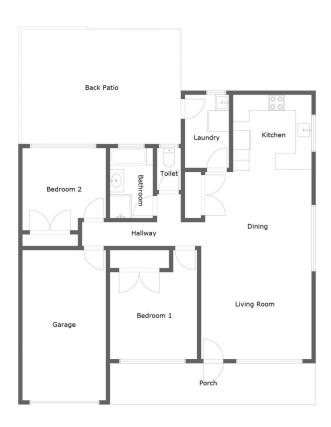

Offering a practical floorplan with light-filled rooms, good built-in storage, timber kitchen, ducted evaporative air conditioning, natural gas point, paved covered outdoor entertaining, single auto garage, 2 garden sheds, water tank & low maintenance yard with established trees, shrubs, edged garden beds, roses, vegetable plots & manual watering system.

Floor plan is provided as indicative layout only. Measurements are not available, floor plan is not to scale. No guarantees provided on accuracy. Exterior elements are not in position