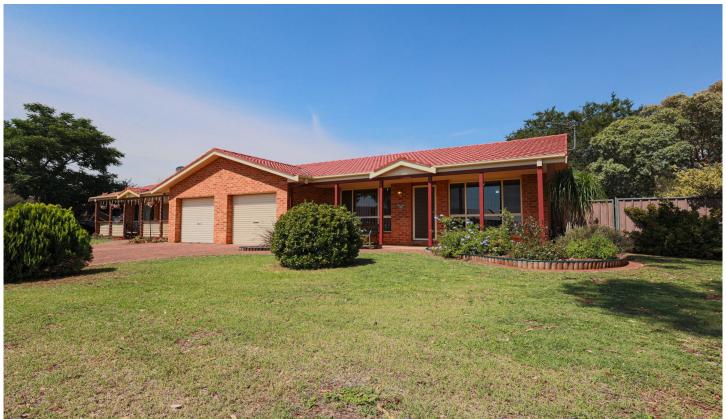

## 1 Pegasus Place Dubbo NSW

First home buyers & astute investors should be quick to inspect this tidy 2-bedroom brick veneer duplex conveniently located near hospitals, university, schools & TAFE, Orana Mall, Macquarie Inn & CBD amenities are only minutes away by car or bus service.

Offering a practical floorplan with light-filled rooms, good built-in storage, timber kitchen, ducted evaporative air conditioning, natural gas point, paved covered outdoor entertaining, single auto garage, 2 garden sheds, water tank & low maintenance yard with established trees, shrubs, edged garden beds, roses, vegetable plots & manual watering system.