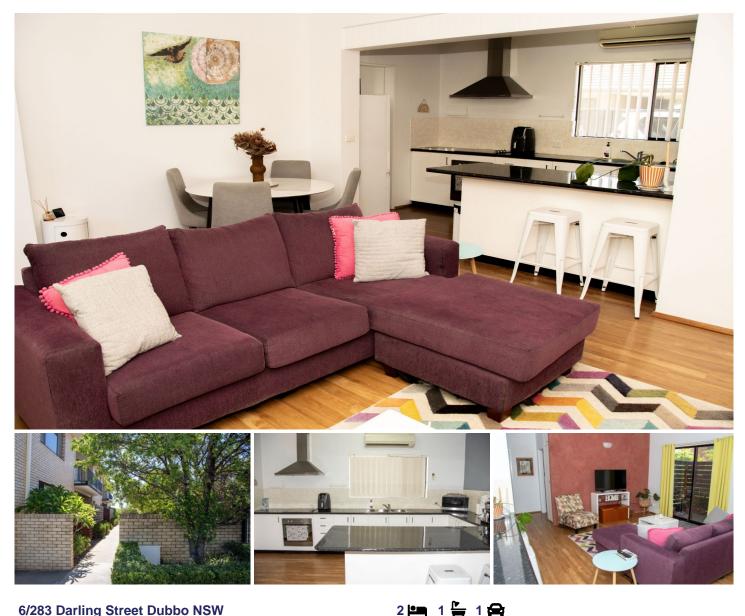

## 6/283 Darling Street Dubbo NSW

An ideal home or low maintenance investment, this ground floor unit is privately positioned at the back of a small block of four apartments and provides convenient living metres away from a choice of cafes and speciality shops. Other amenities including schools, parks and the CBD are a short drive.

With a North-East aspect the unit opens to a private sunny patio making it the perfect spot for a morning coffee.

With secure fencing and automatic gate at the front of the building the unit could be suitable for long term investors with other handy features including reverse cycle split system a/c unit and great storage throughout

- Two bedrooms both with built-ins
- Spacious living room open to patio

Price Building Size : 103 sqm View

- : \$ 330,000

: https://www.bobberry.com.au/sale/nsw/d ubbo-orana/dubbo/residential/unit/78589 50