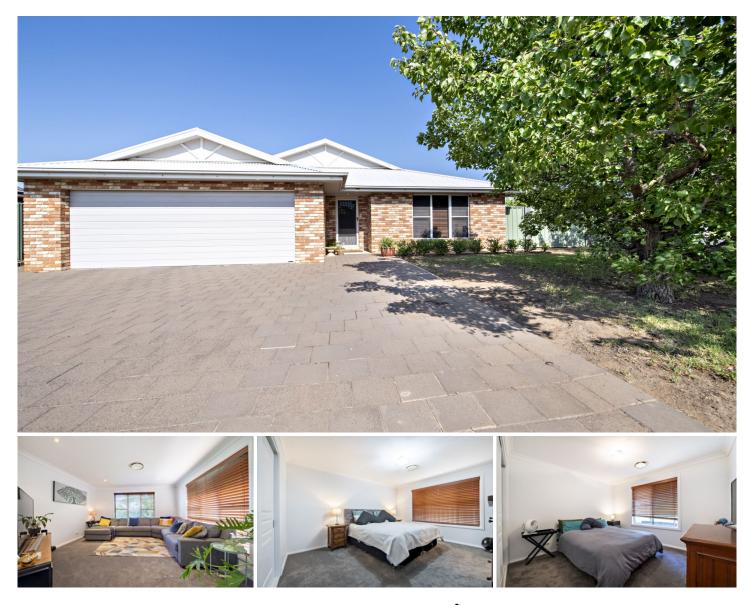

## 30 Namoi Crescent Dubbo NSW

Awash with natural light & packed with special features, this quality residence in popular Yarrawonga Estate has been designed for relaxed indoor/outdoor living.

Situated among other quality homes in a quiet family-friendly street the property provides quick access to local parkland, schools, childcare, Bunnings, Devil's Hollow Brewery & Blue Ridge Business Park. Orana Mall shopping complex, medical centre, Macquarie Inn & the beautiful Botanic Garden are only moments away.

The well-considered floor plan has separate living areas designed to make the most of northern & eastern light. The lovely kitchen boasts abundant storage, dishwasher, gas cooktop, electric wall oven & long island bench incorporating a breakfast bar.