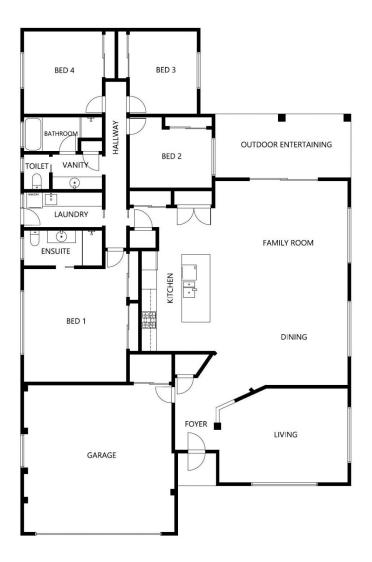

The well-considered floor plan has separate living areas designed to make the most of northern & eastern light. The lovely kitchen boasts abundant storage, dishwasher, gas cooktop, electric wall oven & long island bench incorporating a breakfast bar.