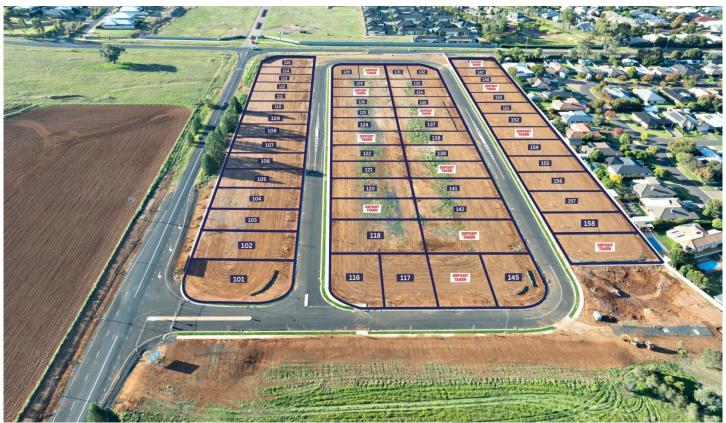

## Joira Road Dubbo NSW

With an affordable price and one of Dubbo's most convenient locations whether it is a first home, investment or an opportunity to plan to downsize, we invite your enquiry to discover the benefits of purchasing these lots.

Joira Estate (cnr Minore Road and Joira Road) is conveniently located a short 850m walk to Delroy Park Shopping Centre which includes Woolworths, Chemist, Gym, Bakery and Post Office.

Other facilities within close reach are Medical Centre, Child Care Centre, MAGS school and walking tracks.

## Key features of the estate are:

- Registration scheduled for May 2024
- All blocks between 600 sq m and 735 sq m in size
- Get started on designing your home or investment without

**Price**: \$230,000 to \$245,000