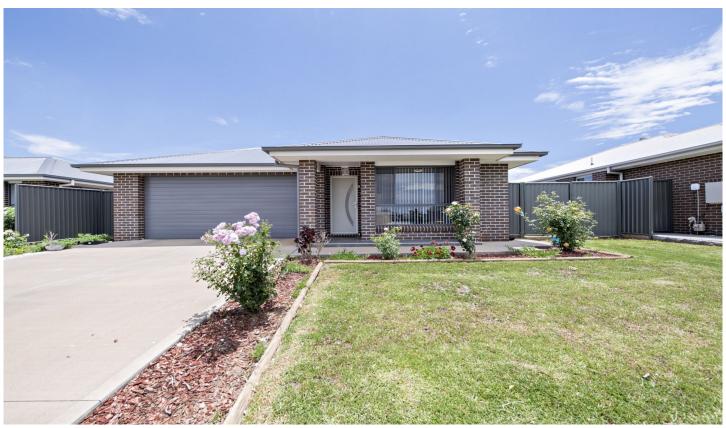

## 78 Argyle Avenue Dubbo NSW

Experience the epitome of family living within this remarkable residence, situated on a 633m2 plot in the highly coveted Southlakes Estate.

Crafted with precision just four years ago, this home showcases a thoughtfully designed layout, boasting bright and spacious rooms that exude an inviting ambiance. The focal point of this residence is unveiled upon entry into the open-concept kitchen, living, and dining area, accompanied by a separate formal lounge and dedicated study space. Expand your entertainment options effortlessly with an alfresco area under the roofline, seamlessly blending indoor and outdoor living-a perfect choice for families or those seeking a downsized lifestyle.

Indulge in the tranquillity of meticulously maintained parklands, serene lakes, and scenic walking trails-all mere

4 🚐 2 🚔 2 🗬

**Price** : \$ 700,000 **Land Size** : 633 sqm

View : https://www.bobberry.com.au/sale/nsw/dubb o-orana/dubbo/residential/house/7834289