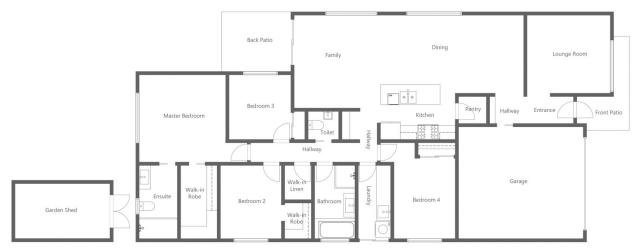

## 78 Argyle Avenue Dubbo NSW

Experience the epitome of family living within this remarkable residence, situated on a 633m2 plot in the highly coveted Southlakes Estate.

Crafted with precision just four years ago, this home showcases a thoughtfully designed layout, boasting bright and spacious rooms that exude an inviting ambiance. The focal point of this residence is unveiled upon entry into the open-concept kitchen, living, and dining area, accompanied by a separate formal lounge and dedicated study space. Expand your entertainment options effortlessly with an alfresco area under the roofline, seamlessly blending indoor and outdoor living-a perfect choice for families or those seeking a downsized lifestyle.

Elle Roberts 02 6882 6822

[]Ground floor

BOB BERRY 78 Argyle Avenue

Floor plan is provided as indicative layout only. Measurements are not available, floor plan is not to scale. No guarantees provided on accuracy. Exterior elements are not in position