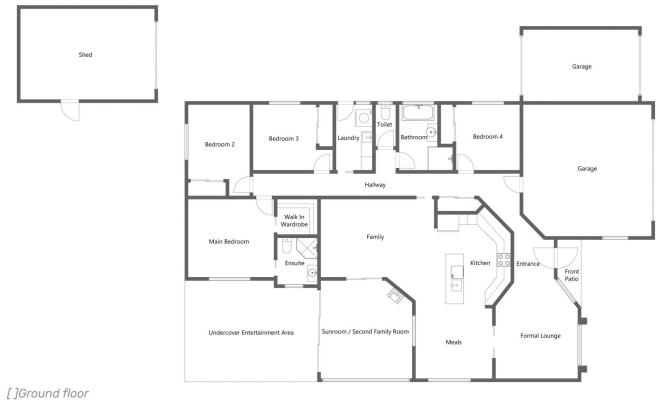

The perfectly formulated floorplan includes generous formal & informal living spaces, an impressive master suite with ensuite & walk-in wardrobe, three additional bedrooms with generous built-ins, large tiled covered alfresco area & a fabulous kitchen with long island, abundant soft-close cabinetry, electric cooking, flued rangehood, dishwasher, double pantry & breakfast bar.

Ross Woodham 02 6882 6822

BOB BERRY 16 Cypress Point Drive

Floor plan is provided as indicative layout only. Measurements are not available, floor plan is not to scale. No guarantees provided on accuracy. Exterior elements are not in position