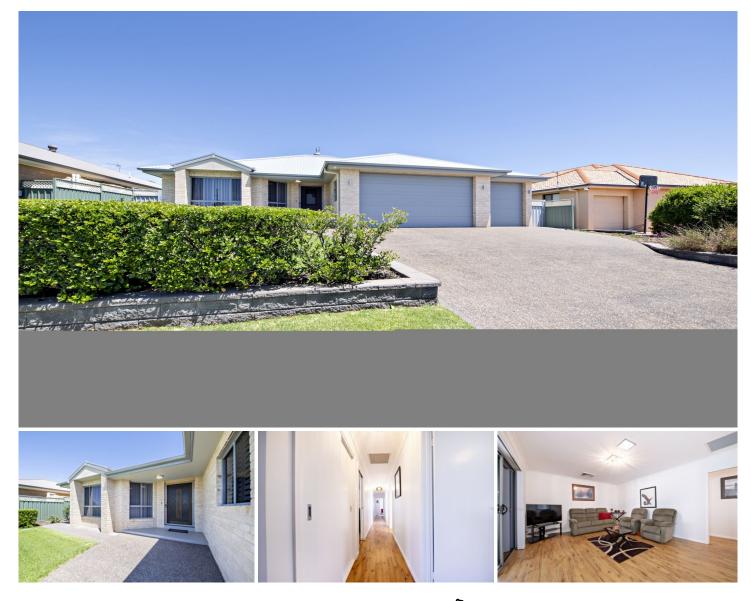

16 Cypress Point Drive Dubbo NSW

Looking for style, space & a great location? This lovely north-facing family home offers everything you could wish for & more. Ideally positioned in a cul-de-sac near parklands with walking & cycling tracks, the immaculately presented residence is close to schools, child care, Delroy Park shops, medical & fitness centres & golf.

The perfectly formulated floorplan includes generous formal & informal living spaces, an impressive master suite with ensuite & walk-in wardrobe, three additional bedrooms with generous built-ins, large tiled covered alfresco area & a fabulous kitchen with long island, abundant soft-close cabinetry, electric cooking, flued rangehood, dishwasher, double pantry & breakfast bar.

You will love the quality fittings & fixtures, attractive easy-care irrigated gardens, triple auto garage plus large

4 🛤 2 🚰 4 🚘

| Price     | : \$ 770,000                                |
|-----------|---------------------------------------------|
| Land Size | : 840 sqm                                   |
| View      | : https://www.bobberry.com.au/sale/nsw/dubb |
|           | o-orana/dubbo/residential/house/7823010     |
|           |                                             |