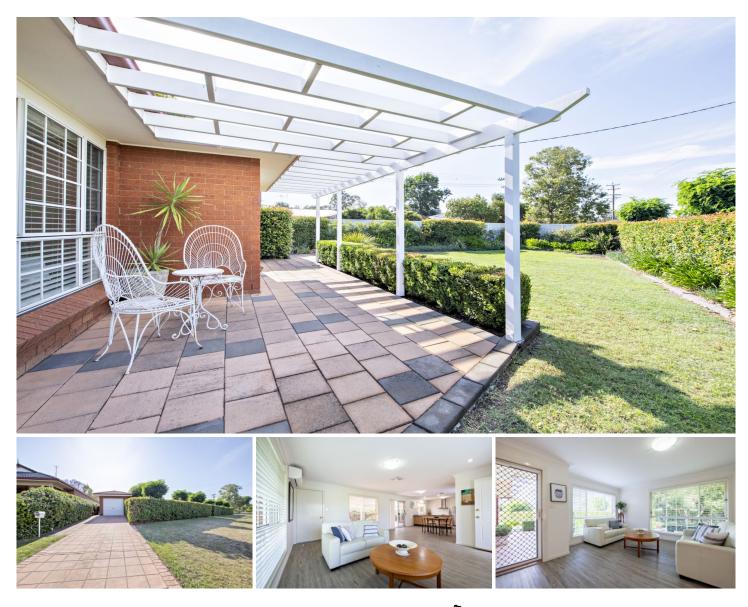

## 418A Macquarie Street Dubbo NSW

There is much to love about this brick home set behind a private hedge creating your own private sanctuary whilst being located in the heart of south within close reach to river walking tracks, Boundary Rd shops and the Macquarie Club.

Perfect as a first home or low maintenance investment property with modern floor and window coverings throughout plus a tidy kitchen and bathroom and good heating and cooling options.

Outdoors there is multiple sittings areas offering the enjoyment of the gardens plus areas to entertain with friends.

3 🎮 1 🚔 1 🛱

Land Size : 645 sqm View : https://ww

Elle Roberts 02 6882 6822

Graeme Board 02 6882 6822

Features:

- 3 bedrooms with built-ins

https://www.bobberry.com.au

[]Ground floor