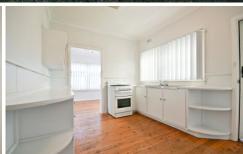

## 35 Caroline Street Dubbo NSW

- 3 bedrooms, main with built-in
- Good-sized lounge & dining
- Refreshed kitchen
- Modern bathroom, separate toilet
- Covered verandah
- Carport with rear yard access
- Pets outside only, subject to approval on application