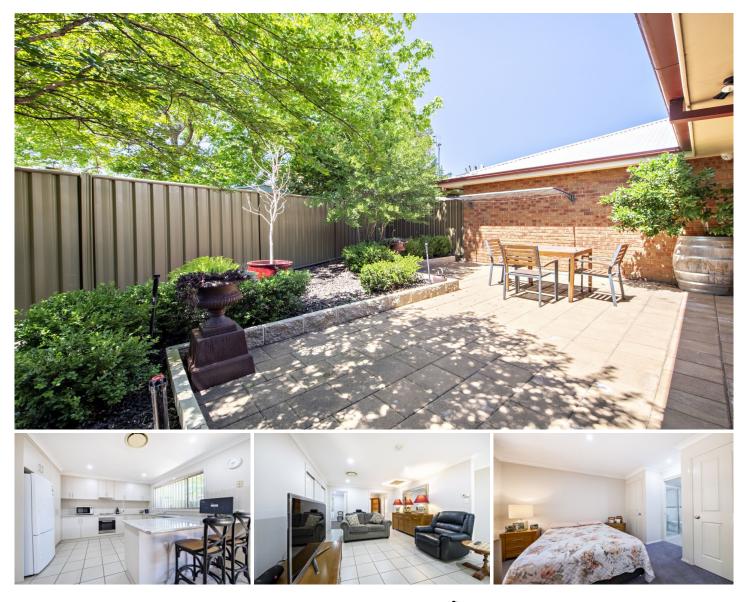

## 11/5 John Brass Place Dubbo NSW

Embrace quality easy living in this appealing townhouse ideally positioned in a quiet gated community in Eastridge close to schools, hospitals, TAFE & university campuses. Shops, restaurants, cafes & sporting facilities are only a short drive away.

Constructed by leading builder Brett Harvey, the well-appointed property offers two good-sized bedrooms with generous built-in wardrobes. Each bedroom has direct access to the main bathroom. A convenient 2nd shower & toilet is located in the laundry.

The open plan living & dining area flows out to a private paved courtyard featuring established trees & shrubs with sprinkler system. The main irrigated gardens are maintained by the strata body.