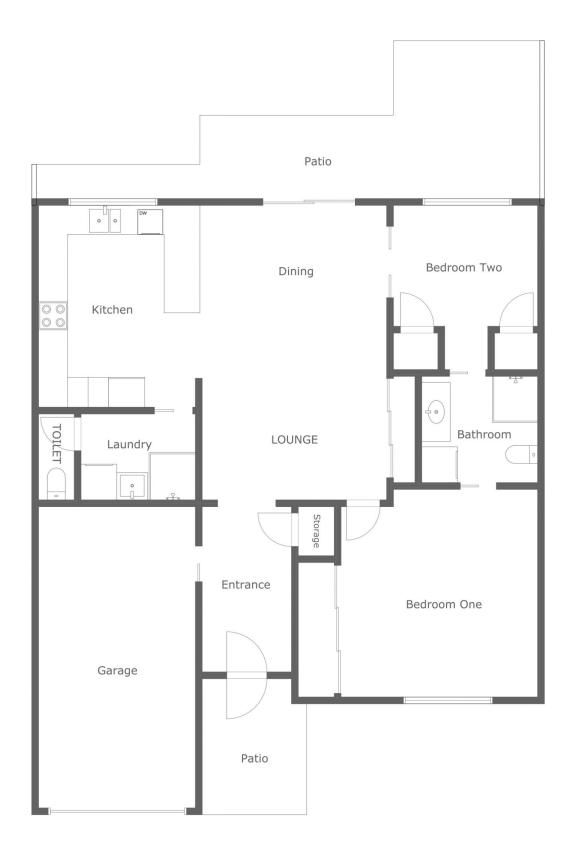

## 2 🛤 2 🚔 1 🚘

Land Size : 179 sqm

View

 https://www.bobberry.com.au/sale/nsw/dubb o-orana/dubbo/residential/house/7787190

Ross Woodham 02 6882 6822

Floor plan is provided as indicative layout only. Measurements are not available, floor plan is not to scale. No guarantees provided on accuracy. Exterior elements are not in position