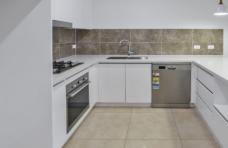

## 94 Fountain Circuit Dubbo NSW

This two bedroom villa is filled with modern design features, including:

- Open plan kitchen and dining with glass doors leading to outdoor patio entertaining area
- Separate living/ family room
- Built in wardrobes in both master bedroom and second bedroom
- Kitchen features stone bench tops, ILVE stainless steel appliances and breakfast bar
- Main bathroom with separate toilet and access from master bedroom
- Ducted zoned reverse cycle air conditioning system
- Single garage with internal access and automatic roller door