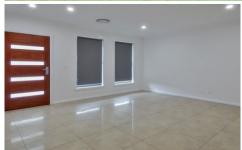

## 94 Fountain Circuit Dubbo NSW

This two bedroom villa is filled with modern design features, including:

- Open plan kitchen and dining with glass doors leading to outdoor patio entertaining area
- Separate living/ family room
- Built in wardrobes in both master bedroom and second bedroom
- Kitchen features stone bench tops, ILVE stainless steel appliances and breakfast bar
- Main bathroom with separate toilet and access from master bedroom
- Ducted zoned reverse cycle air conditioning system
- Single garage with internal access and automatic roller door