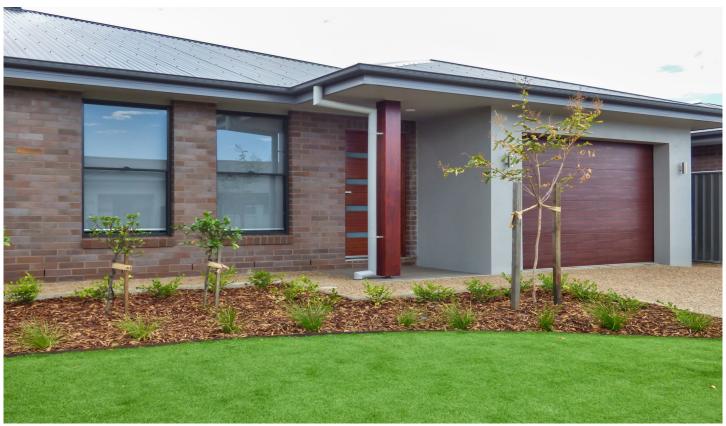

## 94 Fountain Circuit Dubbo NSW

This two bedroom villa is filled with modern design features, including:

- Open plan kitchen and dining with glass doors leading to outdoor patio entertaining area
- Separate living/ family room
- Built in wardrobes in both master bedroom and second bedroom
- Kitchen features stone bench tops, ILVE stainless steel appliances and breakfast bar
- Main bathroom with separate toilet and access from master bedroom
- Ducted zoned reverse cycle air conditioning system
- Single garage with internal access and automatic roller door