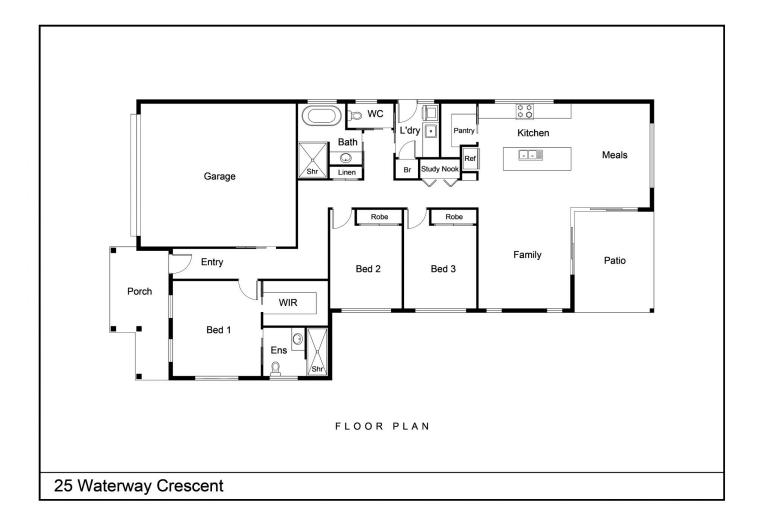

## 25 Waterway Crescent Dubbo NSW

Exemplifying the best in lifestyle and location for those looking for a luxury residence in Southlakes with sought after unrestricted North facing views of the water way and landscaped walking track.

High end finishes and an abundance of light create a private sanctuary with an ideal layout for entertaining. An open-plan design that leads to a covered patio area and pool is perfect for your family to have space for relaxing.

This residence is a must inspect for the buyer looking to purchase a near new home complete with mineral pool, low maintenance landscaping and quality inclusions.

- 3 bedrooms all with built-ins
- Master suite with sleek ensuite, walk in robe and shutters
- Handy study nook