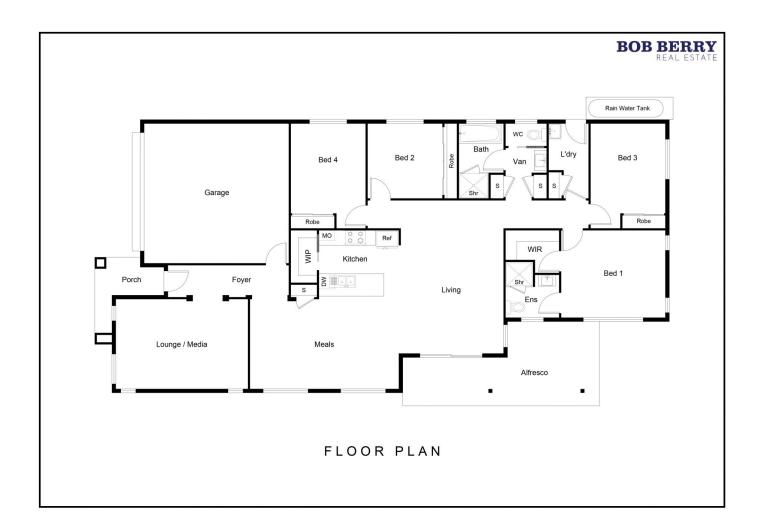

## 34 Champagne Drive Dubbo NSW

Located in an elevated position overlooking the city on 928 sq m, this well-presented residence, is perfect for the buyer wanting a family home with a sought after side access to a detached double shed and lean-to.

With a timeless design and classic features in neutral tones throughout, the style will appeal to those looking for a home ready to move into all within a short walk to MAGS, Delroy Park shopping centre, parks and day care centre.

Highlights of the homes include a north facing patio perfect for entertaining, separate living areas ideal for families and a large enough back yard for a swing set and trampoline or pool (STCA).

- 4 spacious bedrooms with built-ins and ceiling fans
- Main bedroom suite with walk-in robe and ensuite