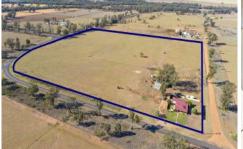

## 9R Wheaton Street Eumungerie NSW

7.89Ha of your own space and privacy allowing you to get away from it all, situated just 29 mins from Dubbo on the outskirts of the village of Eumungerie with only one adjoining neighbour.

View : 7.89 ha

: https://www.bobberry.com.au/sale/nsw/d ubbo-orana/eumungerie/residential/hous

e/7765697

Jane Donald 02 6882 6822