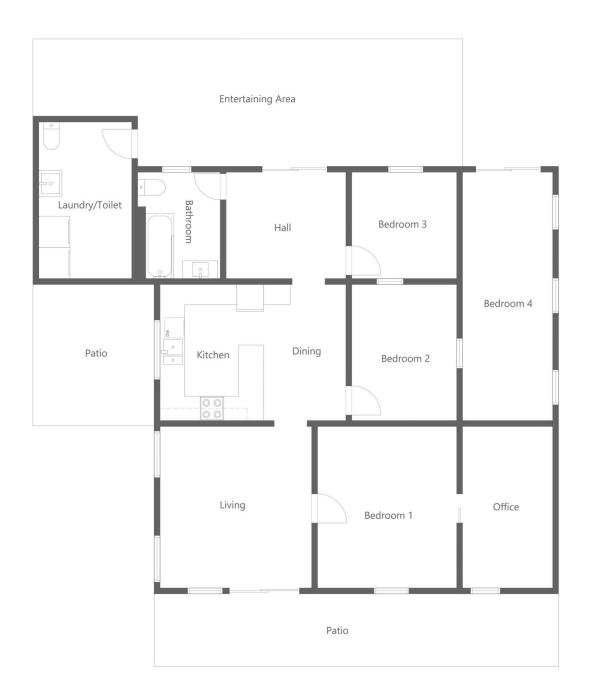

Ready to move straight in, the cottage includes four bedrooms and a renovated bathroom plus modern kitchen. A large shed can house multiple vehicles and is all set up with stables.

4 🕮 1 🟪 4 🕿

Price : \$ 485,000 Building Size : 135 sqm Land Size : 7.89 ha