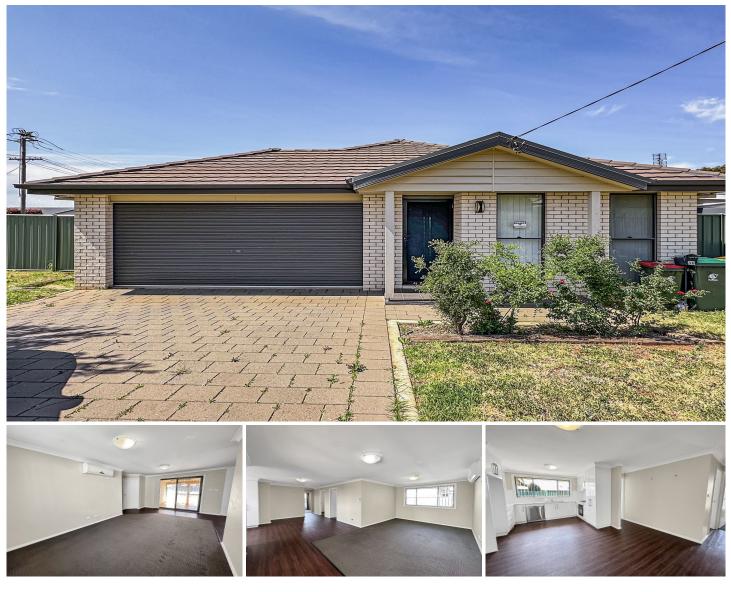

## 36 Linda Drive Dubbo NSW

4 bedroom home located in Rosewood Grove, like new condition.

Features include:

- \* 4 Good size bedrooms
- \* Main bedroom with walk in robe and ensuite
- \* Built in robes in all bedrooms
- \* Ceiling fans throughout
- \* Split system reverse cycle air conditioning
- \* Separate living and dining room
- \* Modern kitchen with ample cupboard space