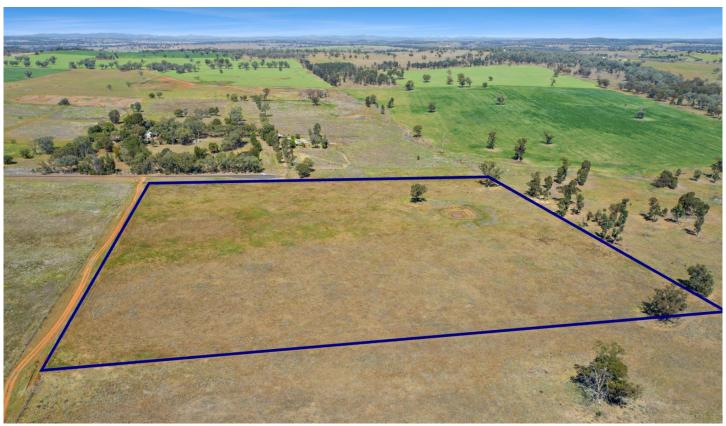

## 22R Bulwarra Road Dubbo NSW

Offering a rare opportunity to secure 8 hectares of vacant land on picturesque Bulwarra Road only 15 minutes from Dubbo city centre.

Zoned R5 large lot residential with a generous building entitlement, power is already at the front gate. The allure of the undulating rural landscape is obvious in this tranquil setting. The perfect house site is elevated, private and enjoys views across neighbouring farm land. Located 13 km from the City limits on a sealed road, this prime rural property presents a fabulous opportunity for those longing to create their own country-style dream.

The property has arable sandy loam soil & is lightly timbered. The ringlock & barb fences are in fair to good condition. The dam conveniently services any stock you may choose to run. Conveniences include mail & garbage