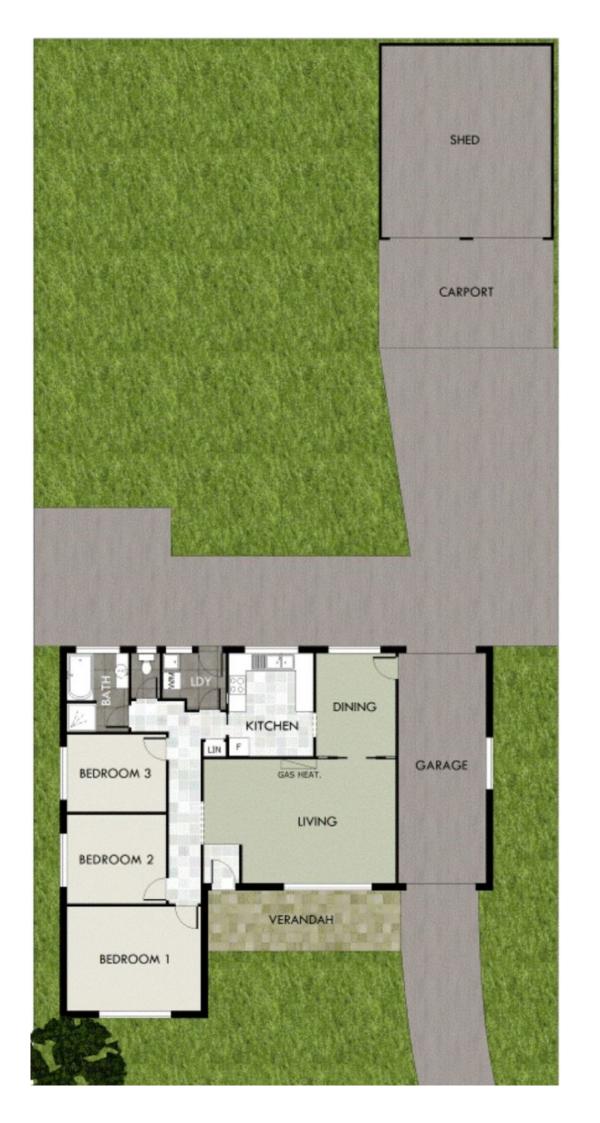

## 16 Belmore Place Dubbo NSW

This well maintained three-bedroom home presents an excellent opportunity for first home buyers, investors, or downsizers seeking a low-maintenance property in the highly sought-after South Dubbo enclave.

The spacious rear yard, drenched in northern sunlight, is both child and pet-friendly and offers easy access to a detached double lockup Colorbond shed with an attached carport.

Nestled in a prime location, the home is conveniently close to Tamworth Street shops, schools, Elston Park, the city center, and Dubbo's scenic Macquarie River, making it an ideal choice for a wide range of buyers.

- 3 bedrooms, freestanding robes
- Formal lounge