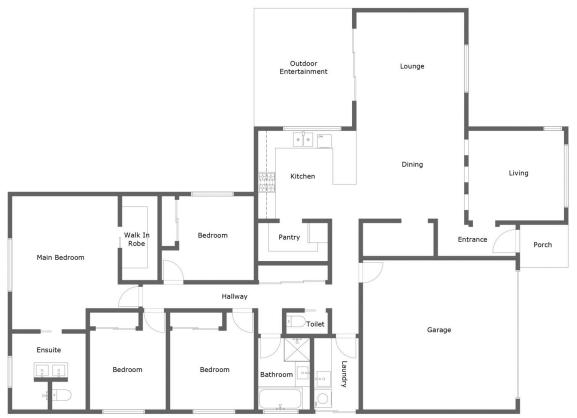

## 66 Argyle Avenue Dubbo NSW

Discover the essence of family living in this brilliant residence, nestled on a generous 638m2 lot within the sought-after Southlakes Estate.

Crafted with precision just four years ago, this residence boasts an intelligently designed floor plan, featuring airy and light-infused rooms. The heart of the home unfolds as you step into the open-plan kitchen, living, and dining area, complemented by a separate formal lounge and separate study. Extend your living space seamlessly with an under-roof alfresco zone. An ideal choice for both families and downsizers alike.

66 Argyle Avenue

Floor plan is provided as indicative layout only. Measurements are not available, floor plan is not to scale. No guarantees provided on accuracy. Exterior elements are not in position