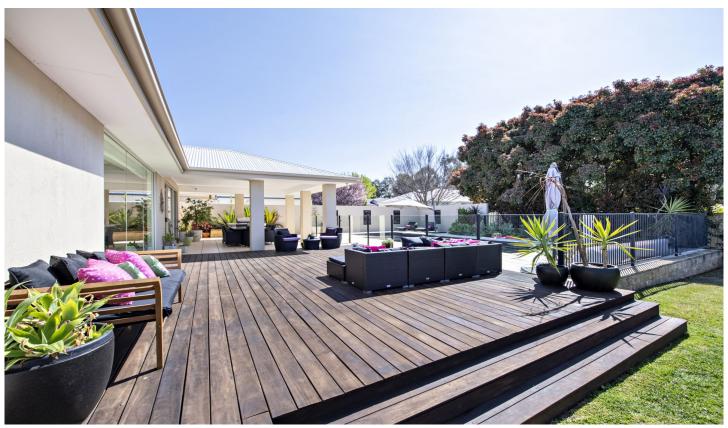

High end finishes and an abundance of light create a private sanctuary with an ideal layout for entertaining. An open-plan design that leads to a large alfresco area, deck and pool is perfect for your family to have space for relaxing.

With a total of 437 sq m under roof the residence comprises of five genuine bedrooms, wide hall ways and the perfect design for family living with separate living areas and zoned heating and cooling.

Located on the golf course on a large block size of 1596 sq m with a north facing back yard, room for a game of