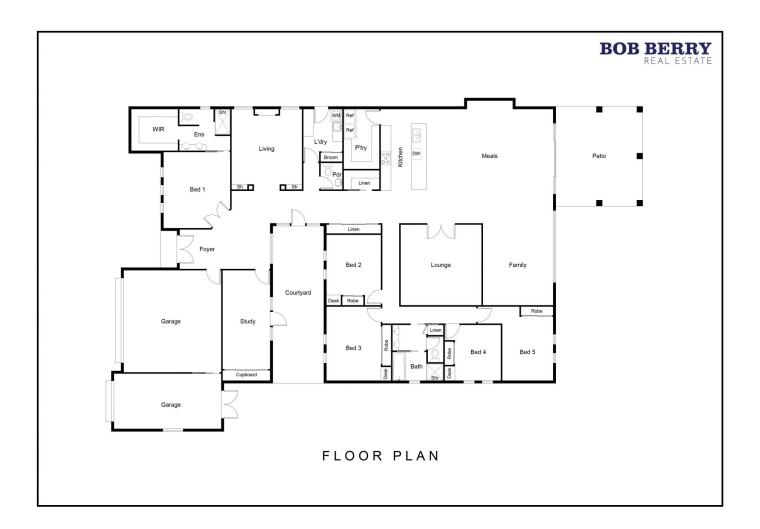

## 22 Lakeside Circuit Dubbo NSW

22 Lakeside Circuit exemplifies the best in lifestyle and location for those looking for a luxury residence with sought after private and secure access to the golf course.

High end finishes and an abundance of light create a private sanctuary with an ideal layout for entertaining. An open-plan design that leads to a large alfresco area, deck and pool is perfect for your family to have space for relaxing.

With a total of 437 sq m under roof the residence comprises of five genuine bedrooms, wide hall ways and the perfect design for family living with separate living areas and zoned heating and cooling.

Located on the golf course on a large block size of 1596 sq m with a north facing back yard, room for a game of

5 **4** 2 **4** 3 **4** 

Price : \$ 1,244,450

Building Size : 437 sqm

1596 sqm

Land Size : 1596 sqm View : https://ww

: https://www.bobberry.com.au/sale/nsw/d ubbo-orana/dubbo/residential/house/772

Jane Donald 02 6882 6822