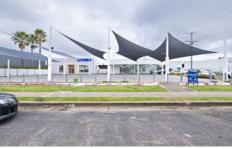

## 43 Bourke Street Dubbo NSW

Premium Highway Location

Well-positioned sales and display yard with modern air-conditioned showrooms or offices.

Excellent exposure for your business on this prominent Newell Highway corner position. Situated among a strong Auto precinct and other large National and local businesses.

Lease Term: 3 to 5 Years Rent: \$65,000 Per Annum or \$1,250.00 Per Week Plus GST

Outgoings: Lessee to reimburse Outgoings (Council Rates, Insurance, Land Tax)

**Price** : \$65,000 + GST pa **Building Size** : 0.01 sqm