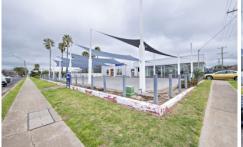

## 43 Bourke Street Dubbo NSW

Premium Highway Location

Well-positioned sales and display yard with modern air-conditioned showrooms or offices.

Excellent exposure for your business on this prominent Newell Highway corner position. Situated among a strong Auto precinct and other large National and local businesses.

Lease Term: 3 to 5 Years Rent: \$65,000 Per Annum or \$1,250.00 Per Week Plus GST

Outgoings: Lessee to reimburse Outgoings (Council Rates, Insurance, Land Tax)

**Price** : \$65,000 + GST pa **Building Size** : 0.01 sqm