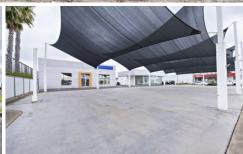

## 43 Bourke Street Dubbo NSW

Premium Highway Location

Well-positioned sales and display yard with modern air-conditioned showrooms or offices.

Excellent exposure for your business on this prominent Newell Highway corner position. Situated among a strong Auto precinct and other large National and local businesses.

Lease Term: 3 to 5 Years Rent: \$65,000 Per Annum or \$1,250.00 Per Week Plus GST

Outgoings: Lessee to reimburse Outgoings (Council Rates, Insurance, Land Tax)

**Price** : \$65,000 + GST pa **Building Size** : 0.01 sqm