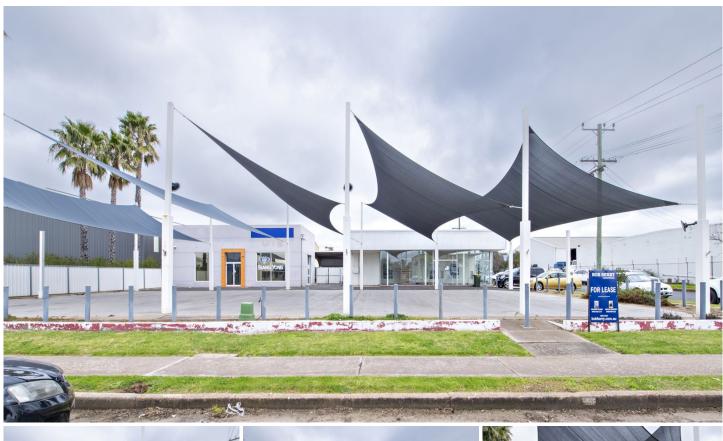

## 43 Bourke Street Dubbo NSW

Premium Highway Location

Well-positioned sales and display yard with modern air-conditioned showrooms or offices.

Excellent exposure for your business on this prominent Newell Highway corner position. Situated among a strong Auto precinct and other large National and local businesses.

Lease Term: 3 to 5 Years Rent: \$65,000 Per Annum or \$1,250.00 Per Week Plus GST

Outgoings: Lessee to reimburse Outgoings (Council Rates, Insurance, Land Tax)

**Price** : \$65,000 + GST pa **Building Size** : 0.01 sqm