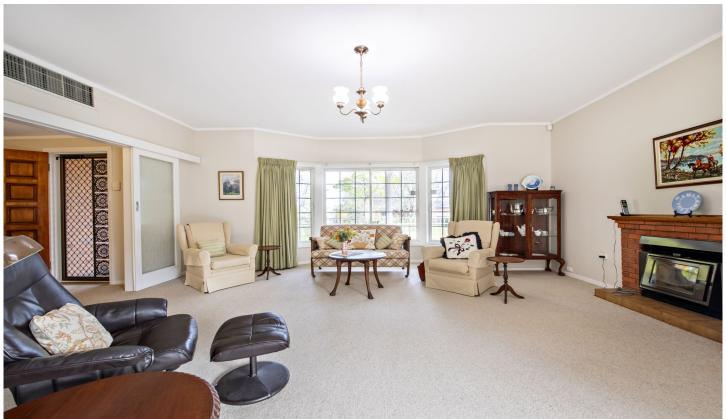

In good condition throughout with updates over time since the original build in 1970 there is much to love about this home for first home buyers or downsizers with separate living rooms, original silky oak timber kitchen, sunroom with a lovely N-E aspect and a good size block of 968 sq m.