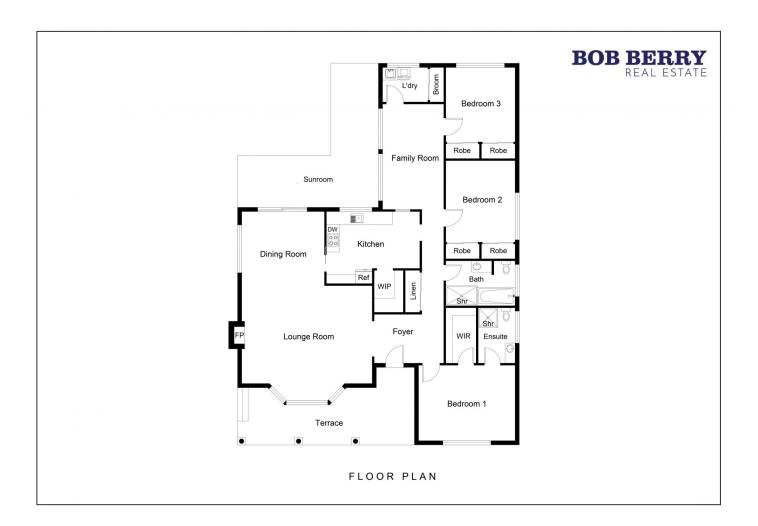

## 4 Rhyana Court Dubbo NSW

Located in a sought after cul-de-sac neighbouring the golf course this one owner home is offered for the first time and offers the buyer an exciting opportunity to move into a much-loved home or use the well designed and built origins to transform and renovate to create a dream home.

In good condition throughout with updates over time since the original build in 1970 there is much to love about this home for first home buyers or downsizers with separate living rooms, original silky oak timber kitchen, sunroom with a lovely N-E aspect and a good size block of 968 sq m.

Inspections are highly recommended for those looking to enter the market into this sought after enclave of Delroy Gardens, only 900m to Delroy Park shopping centre plus close proximity to walking tracks, schools, childcare centre and golf course.