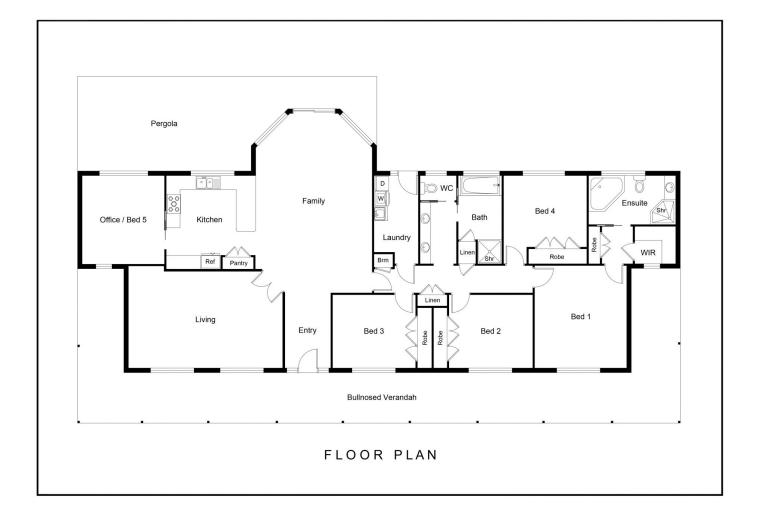

Generous in its layout and capturing leafy outlooks, the property has timeless features including feature timber ceilings, decorative cornices and brick features throughout plus a bull nose verandah and has recently had installed a new roof to the residence and shed plus a fresh paint.