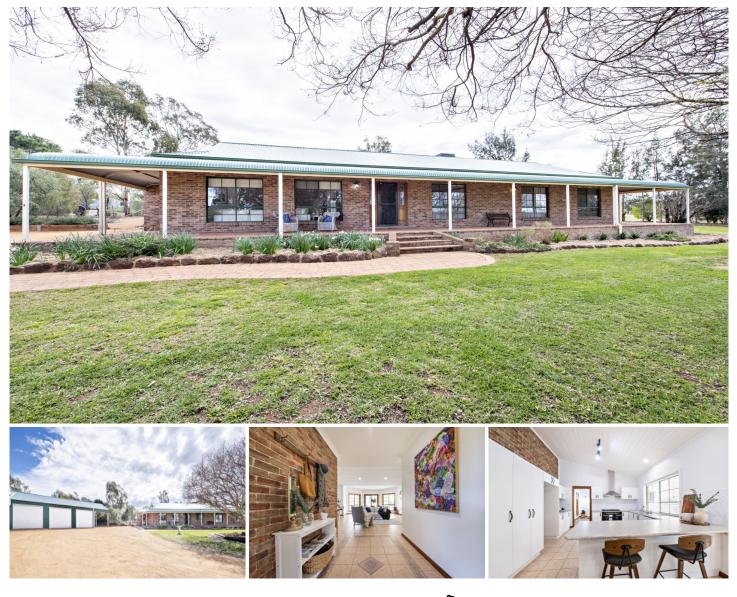

## **5L Debeaufort Drive Dubbo NSW**

Enjoy a laid back lifestyle just a short drive from the city at this tranquil property set on an elevated private and peaceful 1.54Ha in Richmond Estate.

Located within 10 minutes' drive to the CBD and with great connections to private and public schools, Orana Mall, CSU, and hospital, coming home will offer the best of quality family time with marshmallows at the fire pit, cool drinks in the cabana by the pool and a morning coffee on the front verandah.

Generous in its layout and capturing leafy outlooks, the property has timeless features including feature timber ceilings, decorative cornices and brick features throughout plus a bull nose verandah and has recently had installed a new roof to the residence and shed plus a fresh paint.