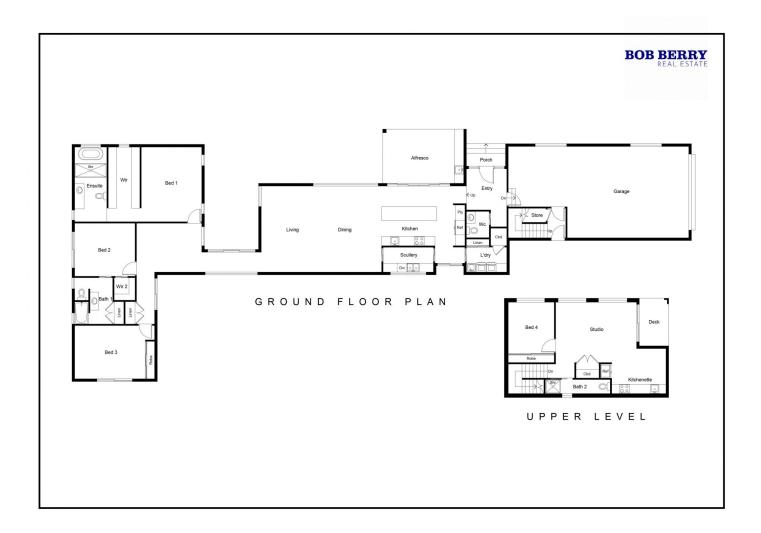

With 387 sq m of living space the innovative dual level design includes the ground floor main residence and an upper floor fully self-contained one bedroom apartment. The design allows fantastic flexibility to live with extended family, Airbnb or lease out upper level.