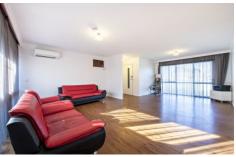

#### Features:

- 3 bedrooms with built-ins, fans, master with ensuite
- Large lounge & dining area flowing to front alfresco
- Renovated kitchen with dishwasher, gas cook top & w/in pantry