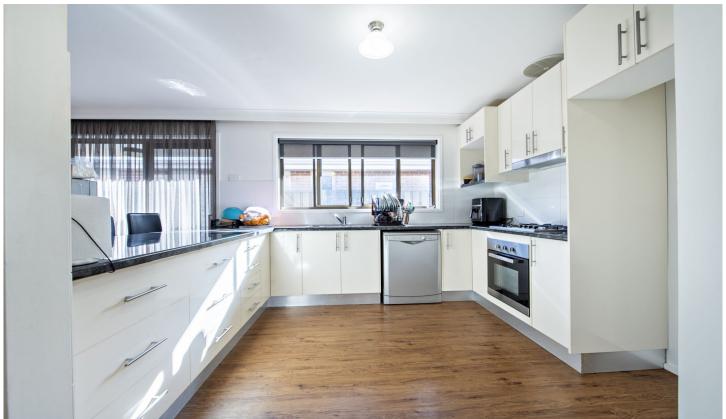

#### Features:

- 3 bedrooms with built-ins, fans, master with ensuite
- Large lounge & dining area flowing to front alfresco
- Renovated kitchen with dishwasher, gas cook top & w/in pantry