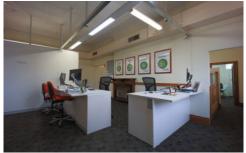

A landmark since 1915, the former bank premises & manager's residence has beautiful original features including tuck pointed brickwork, high pressed metal ceilings, wooden floor boards, picture & chair rails, decorative glass panels, chimneys, fireplaces with timber mantles & expansive verandahs.

Large tenanted commercial premises & 2 tenanted residences provide instant income with tremendous scope for renovation or development. Possibilities include a new commercial venture, restaurant, entertainment venue, or visitor accommodation all within strolling distance of shops,