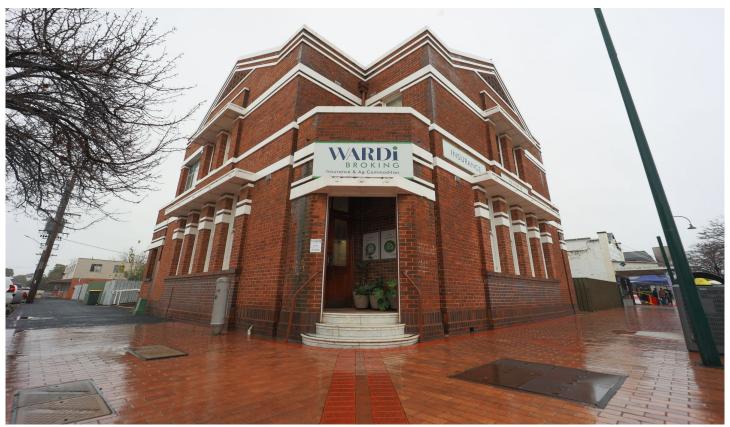

## 72 Dandaloo Street Narromine NSW

Opportunity abounds in this gracious 2-storey building situated in a prime position at the corner of Dandaloo & Nymagee Streets in the heart of the Narromine central business district.

A landmark since 1915, the former bank premises & manager's residence has beautiful original features including tuck pointed brickwork, high pressed metal ceilings, wooden floor boards, picture & chair rails, decorative glass panels, chimneys, fireplaces with timber mantles & expansive verandahs.

Large tenanted commercial premises & 2 tenanted residences provide instant income with tremendous scope for renovation or development. Possibilities include a new commercial venture, restaurant, entertainment venue, or visitor accommodation all within strolling distance of shops,