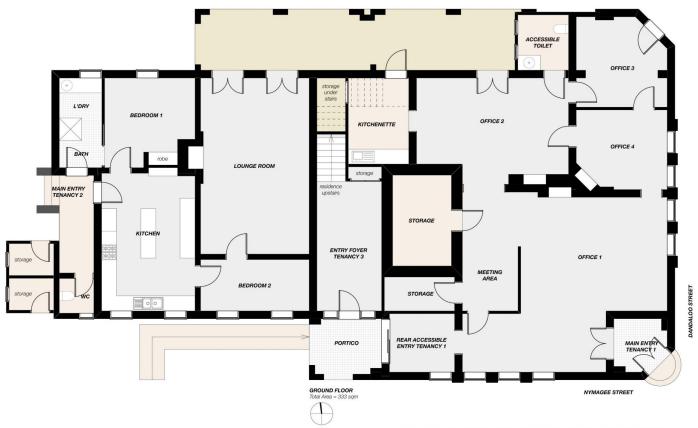

## 72 DANDALOO STREET, NARROMINE

PLAN DISCLAIMER: This diagram is for illustrative purposes only.

All reasonable care has been taken in the preparation, but no warranty is given as to the accuracy of the information. This document does not constitute any part of any offer or contract. Any dimensions shown are approximate only. Prospective purchasers must rely on their own enquiries.

Plans prepared by **Design Tribe Dubbo** on behalf of Bob Berry Real Estate www.designtribedubbo.com.au

FIRST FLOOR Total Area = 215 sqm