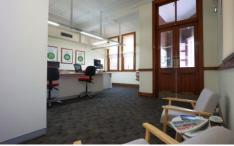

A landmark since 1915, the former bank premises & manager's residence has beautiful original features including tuck pointed brickwork, high pressed metal ceilings, wooden floor boards, picture & chair rails, decorative glass panels, chimneys, fireplaces with timber mantles & expansive verandahs.

Large tenanted commercial premises & 2 tenanted residences provide instant income with tremendous scope for renovation or development. Possibilities include a new commercial venture, restaurant, entertainment venue, or visitor accommodation all within strolling distance of shops,