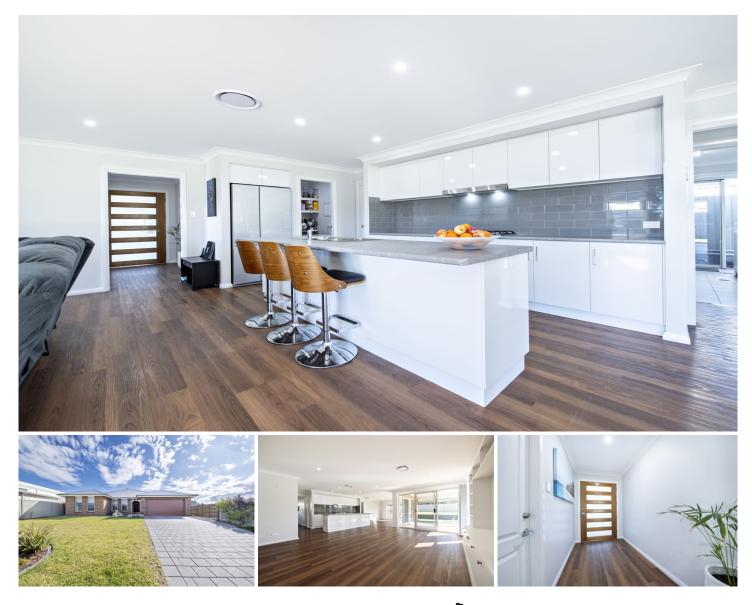

## 13 Nagle Drive Dubbo NSW

Discover the epitome of a contemporary family living in the sought-after Huntingdale Estate. Positioned on an elevated block, this exceptional home, expertly crafted by Brett Harvey in 2021, offers a seamless blend of style, space, and quality.

Generously proportioned rooms and a multitude of entertaining options, this property utilizes natural light, superior finishes, and soothing colors to create an ambiance of elegance and openness.

The interior of the home comprises an open-plan kitchen, dining, and living area with custom cabinetry, providing a central hub for family gatherings. Additionally, there is a second living area, ideal for children's play or relaxation. With four spacious bedrooms featuring built-in wardrobes, an ensuite, a convenient three-way bathroom, a