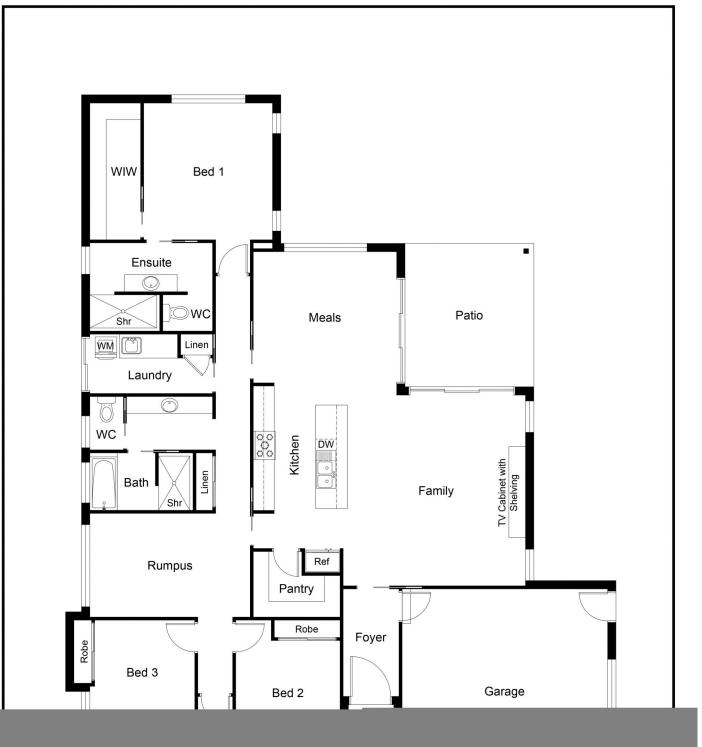

Generously proportioned rooms and a multitude of entertaining options, this property utilizes natural light, superior finishes, and soothing colors to create an ambiance of elegance and openness.

The interior of the home comprises an open-plan kitchen, dining, and living area with custom cabinetry, providing a central hub for family gatherings. Additionally, there is a second living area, ideal for children's play or relaxation. With four spacious bedrooms featuring built-in wardrobes, an ensuite, a convenient three-way bathroom, a