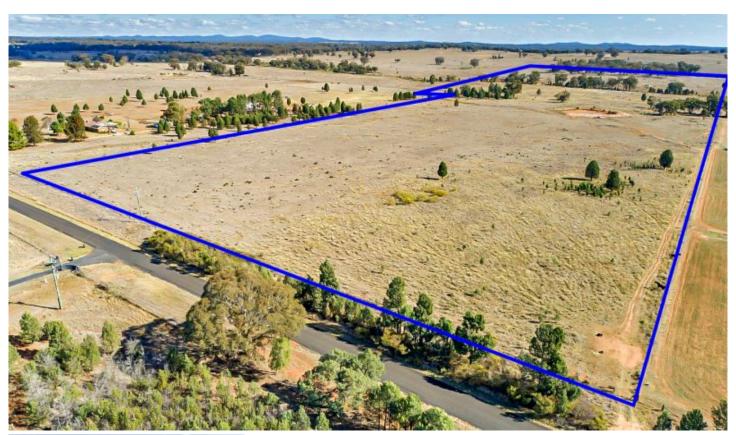

## 19R Rosedale Road Dubbo NSW

Located 8km from CBD on a sealed road, this prime rural property presents a fabulous opportunity for astute developers or those longing to create their own country-style dream.

Zoned R5 with building entitlement, power at the front gate & approval to subdivide into 4 blocks.

The allure of the undulating rural landscape is obvious with tranquil views in every direction.

Fenced into 4 paddocks, the property has arable sandy loam soil & is lightly timbered with box, gums & pines. The ringlock & wire netting fences are in good condition. Water is provided by 2 dams & Sandy creek.

Conveniences include mail & garbage services & a school

**Price** : \$ 890,000 **Land Size** : 40.1 ha

View: https://www.bobberry.com.au/sale/nsw/dubb o-orana/dubbo/residential/rural/7606199

Ross Woodham 02 6882 6822