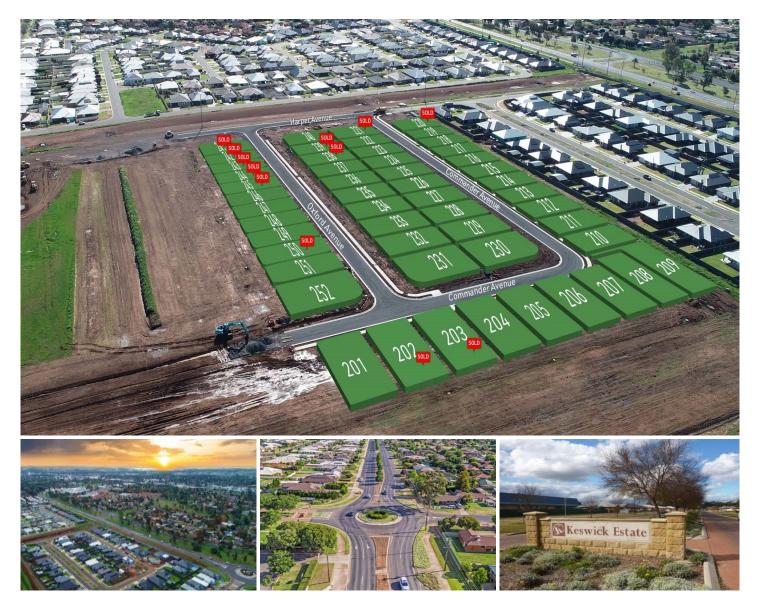

## Dubbo

Whether you are a first time buyer, upgrading or downsizing, Keswick Estate in Dubbo gives you space to live and breathe. Nestled among the natural beauty of bush and wetlands, this impressive land release offers sites that are fully serviced with power, kerb and guttering and sealed roads. Positioned in one of Dubbo's most convenient locations within a short walk to Orana Mall and a short drive to schools, child care, Bunnings and BlueRidge business park.

Stage 5 Release 2 consists of 52 lots ranging in size from 601 sq m to 941 sq m.

Services available in Keswick Estate include: electricity, NBN, water, natural gas and sewer services.

Price : From \$223,000 Land Size : 601 sqm