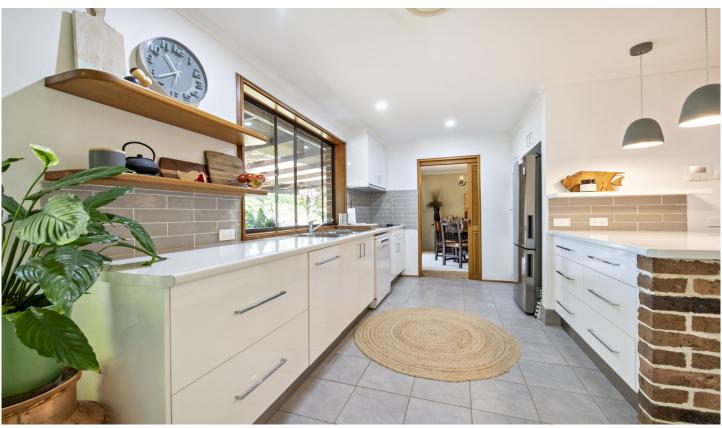

Step inside and you'll be greeted by an inviting living area that's perfect for relaxing with family and friends. The spacious kitchen is a chef's dream, with ample counter space, modern appliances, and plenty of storage. The dining area is the perfect place to enjoy meals with loved ones, with plenty of natural light streaming in from the large windows. And outside, you'll find a private and tranquil backyard that's perfect for summer barbecues and lazy afternoons.