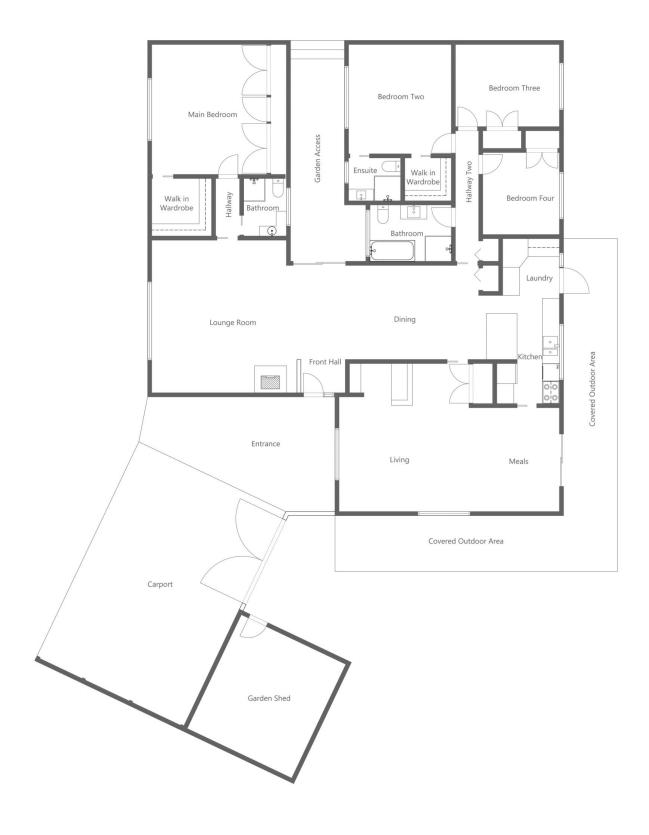

## 3 Beveridge Crescent Dubbo NSW

Looking for the perfect place to call home? Look no further than this residence located in a leafy, quiet cul-de-sac. Tucked away from the hustle and bustle of the city, this home offers a serene and peaceful lifestyle that's hard to come by.

Step inside and you'll be greeted by an inviting living area that's perfect for relaxing with family and friends. The spacious kitchen is a chef's dream, with ample counter space, modern appliances, and plenty of storage. The dining area is the perfect place to enjoy meals with loved ones, with plenty of natural light streaming in from the large windows. And outside, you'll find a private and tranquil backyard that's perfect for summer barbecues and lazy afternoons.