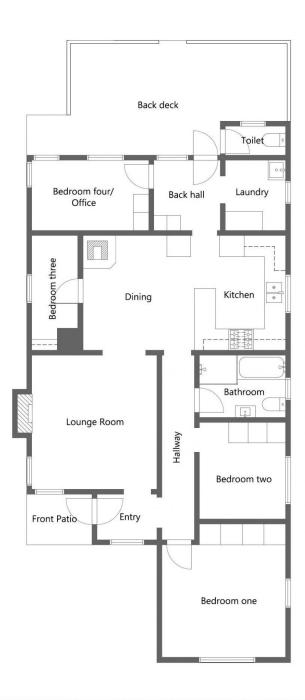

NSW

This neat and tidy cottage offers first home buyers or investors an opportunity to purchase a tidy home with lovely period features including decorative cornices and high ceilings.

Enjoy a tree lined location within easy reach to schools, shops, park, pool, cafe and pub. Enjoy a coffee in the morning sun on the timber deck or a bbq in the afternoon watching the kids play in the secure shady yard.

Ready to move straight in the home includes great heating and cooling options plus automatic external security shutters.

Inspections welcome by appointment. Call or message agent to make arrangements.

3 🕮 1 🖺 1 🗬

**Price** : \$ 300,000 **Land Size** : 854 sqm

View : https://www.bobberry.com.au/sale/nsw/dubb

o-orana/wellington/residential/house/750656

7



Jane Donald 02 6882 6822





[]Ground floor